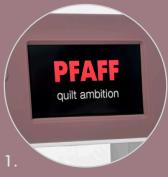

# Color Touch Screen All the sewing information you need is displayed directly on the 95mm x 54mm (3.7" x 2.1") Color Touch Screen.

The Original IDT System
Original integrated dual feed
technology precisely feeds all types
of fabric from the top and bottom
for perfect stitching every time.