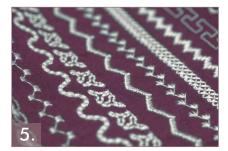

#### 201 Stitches and 2 Built-In Sewing Fonts

Elevate your creativity with a selection of 201 high-quality stitches - unique embellishments stitched perfectly up to 7mm. Choose from 2 sewing alphabets with both upper and lowercase letters for easy programming.