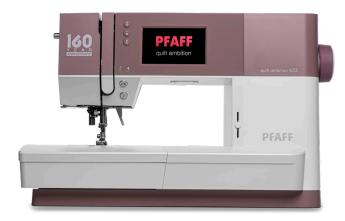

## quilt ambition 635 sewing machine

## CELEBRATING 160 YEARS

For 160 years, PFAFF® has developed premium sewing machines distinguished by their sophisticated appearance, superior performance and ultimate design freedom. Celebrate the 160th anniversary with the limited-edition PFAFF quilt ambition™ 635 sewing machine. Unrivaled precision and commanding innovation come standard with a color touch screen, the original IDT™ System, semi-automatic threader and an exclusive accessory kit. Plus, quilters will be thrilled by the large sewing area and impressive array of stitches.

## quilt ambition 635

### sewing machine