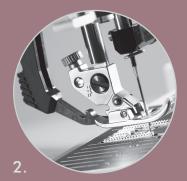

Exclusive Accessory Kit
Exclusive Accessory Kit with five
bonus feet: Narrow Edge Foot
for IDT system; Invisible Zipper
Foot; Piping Foot; Couching/
Braiding Foot for IDT System;
and Open Toe Appliqué Foot
for IDT System.