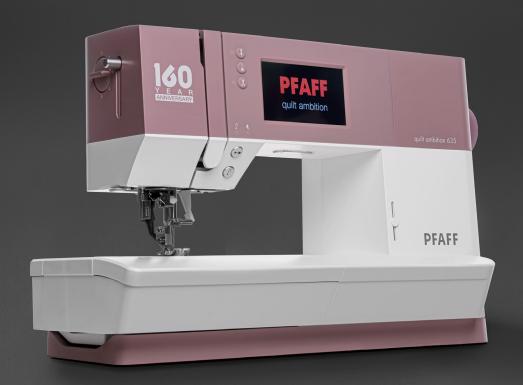

# Color Touch Screen All the sewing information you need is displayed directly on the 95mm x 54mm (3.7" x 2.1") Color Touch Screen.

The Original IDT System
Original integrated dual feed
technology precisely feeds all types
of fabric from the top and bottom
for perfect stitching every time.