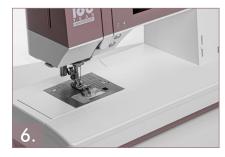

#### Large Sewing Space

The sewing area to the right of the needle is 200mm (7.87"), great for large sewing projects.