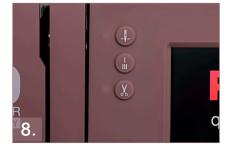

#### Thread Snips

Automatically cut top and bobbin threads, pulling thread ends to the back side of fabric.