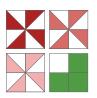

# **BLOCK SIX** (continued)

Arrange the 4 light pink print/background half-square triangles in a pinwheel formation as shown. Sew the units together in 2 rows and press towards the darker fabric. Nest the seams and sew the rows together. Press to complete the light pink print pinwheel.