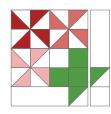

# **BLOCK SIX** (continued)

Arrange the 4 light pink print/background half-square triangles in a pinwheel formation as shown. Sew the units together in 2 rows and press towards the darker fabric. Nest the seams and sew the rows together. Press to complete the light pink print pinwheel.

Repeat with the 4 medium pink print/background half-square triangles to make the medium pink print pinwheel.

Repeat with the 4 red print/background half-square triangles to make the red print pinwheel.

Each pinwheel should measure  $4\frac{1}{2}$ " x  $4\frac{1}{2}$ ". Set the pinwheels aside for the moment.

Arrange  $1 - 2^{1/2}$ " background square and  $3 - 2^{1/2}$ " medium green print squares as shown. Sew the units together to form rows. Press the top row to the right and bottom row to the left. Nest the seams and sew the rows together. Press to complete the green unit.

Arrange the 3 pinwheels and green unit as shown. Sew the units together to form rows. Press the top row to the left and the bottom row to the right. Nest the seams and sew the rows together. Press towards the bottom.