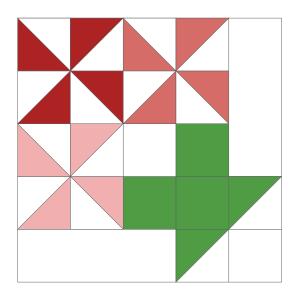

# **BLOCK SIX** (continued)

Arrange the 4 light pink print/background half-square triangles in a pinwheel formation as shown. Sew the units together in 2 rows and press towards the darker fabric. Nest the seams and sew the rows together. Press to complete the light pink print pinwheel.

Repeat with the 4 medium pink print/background half-square triangles to make the medium pink print pinwheel.

Repeat with the 4 red print/background half-square triangles to make the red print pinwheel.

Each pinwheel should measure  $4\frac{1}{2}$ " x  $4\frac{1}{2}$ ". Set the pinwheels aside for the moment.

Arrange  $1 - 2^{1/2}$ " background square and  $3 - 2^{1/2}$ " medium green print squares as shown. Sew the units together to form rows. Press the top row to the right and bottom row to the left. Nest the seams and sew the rows together. Press to complete the green unit.

Arrange the 3 pinwheels and green unit as shown. Sew the units together to form rows. Press the top row to the left and the bottom row to the right. Nest the seams and sew the rows together. Press towards the bottom.

Follow the instructions *To Make the Basket Base* using the 2 medium green print/background half-square triangles,  $1 - 2^{1}/2$ " background square, and  $2 - 2^{1}/2$ " x  $6^{1}/2$ " background rectangles to make and add the base to your basket.