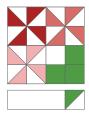

Follow the instructions *To Make the Basket Base* using the 2 medium green print/background half-square triangles,  $1 - 2^{1}/2$ " background square, and  $2 - 2^{1}/2$ " x  $6^{1}/2$ " background rectangles to make and add the base to your basket.

BLOCK SIZE: 101/2" unfinished