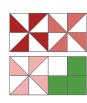

Repeat with the 4 medium pink print/background half-square triangles to make the medium pink print pinwheel.

Repeat with the 4 red print/background half-square triangles to make the red print pinwheel.

Each pinwheel should measure  $4\frac{1}{2}$ " x  $4\frac{1}{2}$ ". Set the pinwheels aside for the moment.

Arrange  $1 - 2^{1/2}$ " background square and  $3 - 2^{1/2}$ " medium green print squares as shown. Sew the units together to form rows. Press the top row to the right and bottom row to the left. Nest the seams and sew the rows together. Press to complete the green unit.