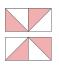

Repeat with the 4 medium pink print/background half-square triangles to make the medium pink print pinwheel.

Repeat with the 4 red print/background half-square triangles to make the red print pinwheel.