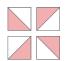

# **BLOCK SIX** (continued)

Arrange the 4 light pink print/background half-square triangles in a pinwheel formation as shown. Sew the units together in 2 rows and press towards the darker fabric. Nest the seams and sew the rows together. Press to complete the light pink print pinwheel.