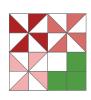

Arrange the 3 pinwheels and green unit as shown. Sew the units together to form rows. Press the top row to the left and the bottom row to the right. Nest the seams and sew the rows together. Press towards the bottom.