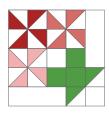

Arrange the 3 pinwheels and green unit as shown. Sew the units together to form rows. Press the top row to the left and the bottom row to the right. Nest the seams and sew the rows together. Press towards the bottom.

Follow the instructions *To Make the Basket Base* using the 2 medium green print/background half-square triangles,  $1 - 2^{1}/2$ " background square, and  $2 - 2^{1}/2$ " x  $6^{1}/2$ " background rectangles to make and add the base to your basket.