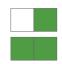

Each pinwheel should measure  $4\frac{1}{2}$ " x  $4\frac{1}{2}$ ". Set the pinwheels aside for the moment.

Arrange  $1 - 2^{1/2}$ " background square and  $3 - 2^{1/2}$ " medium green print squares as shown. Sew the units together to form rows. Press the top row to the right and bottom row to the left. Nest the seams and sew the rows together. Press to complete the green unit.