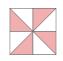

Arrange the 3 pinwheels and green unit as shown. Sew the units together to form rows. Press the top row to the left and the bottom row to the right. Nest the seams and sew the rows together. Press towards the bottom.