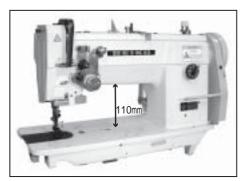

The machine is specially designed to increase up/down amount of the inner foot, adjustable range of the movement is 2.5mm-7mm, to suit for sewing thick materials such as thick urethane, bedding, etc.

#### Specifications (SSH- )

| Variety                        | 8BLDC                             | 8BLD-25         | 8BLDC-25       |  |
|--------------------------------|-----------------------------------|-----------------|----------------|--|
| Number of needle               | Single needle                     |                 |                |  |
| Max. sewing speed              | 2,000(s.p.m.) 1,800(s.p.m.)       |                 | s.p.m.)        |  |
| Max.stitch length              |                                   | 5/16" (8 mm)    |                |  |
| Clearance under by pedal       | 33/64" (13 mm)                    | 5/8" (16 mm)    |                |  |
| presser foot by hand           | 21/64" (8.5 mm)                   |                 |                |  |
| Needle bar stroke              | 1-25/64" (35.4 mm)                |                 |                |  |
| Needle(standard)               | DPx17 (#22) , 135x17 (#140)       |                 |                |  |
| Thread                         | #8 (standard)                     |                 |                |  |
| Hook                           | Large horizontal axis hook        |                 |                |  |
| Amount of lift of walking foot | 3/32"-9/32" standard 9/64"        |                 |                |  |
|                                | (2.5 - 7 mm) (standard 3.5 mm)    |                 |                |  |
| Thread take up lever           | Slide type                        |                 |                |  |
| Lubrication                    | Semi-automatic lubrication        |                 |                |  |
| Bed size                       | 18-25/32"x 7" (477 x 177 mm)      | 33-15/32" x 7"  | (850 x 177 mm) |  |
| Working space                  | 10-5/32"x 4-21/64" (258 x 110 mm) | 25"x 4-21/64" ( | 635 x 110 mm)  |  |
| Motor                          | AC servo motor                    | Clutch motor    | AC servo motor |  |
| Net weight(Head only)          | 36Kg                              | 48Kg            | 55Kg           |  |