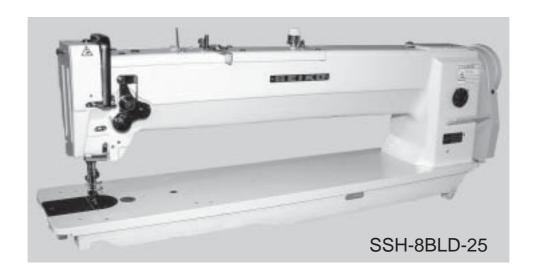

# SSH series

Single needle, Large horizontal axis hook, Compound feed and walking foot, Lockstitch machines

#### Variety

SSH-8BLD Standard

SSH-8BLDC
Thread trimmer

SSH-8BLD-25 25 inch long arm

SSH-8BLDC-25
Thread trimmer, 25 inch long arm

SSH-8BLDC

## **Applications**

For sewing medium to heavy weight fabrics, leather, vinyl, synthetics, laminated and coated materials.

Suitable for sewing such products as automobile upholstery, covers, sails, tents, camping trailer covers, awnings, bags, luggage and handbags.