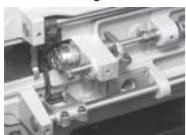

#### **Features**

Large horizontal axis hook.

Centralized arm lubrication.

Automatic lubricated hook.

Safety clutch prevents the hook from being damaged.

Reverse stitching.

Built-in bobbin winder.

Bobbin case opener.