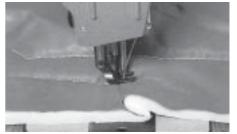

The machine is specially designed to increase up/down amount of the inner foot, adjustable range of the movement is 2.5mm-7mm, to suit for sewing thick materials such as thick urethane, bedding, etc.