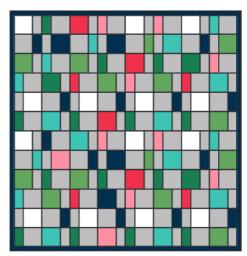

## Sit & Sew Weekend Quilt Pattern Quilt Fabric Requirements

Finished Size: 52 1/2" x 54 1/2"

## Fabric Requirements

Two Print Charm Packs *or* 72 5" squares Two Solid Charm Packs *or* 72 5" squares 5/8 yard binding 3 1/2 yards backing

Cut binding fabric into: 7 - 2 ½" x Width of Fabric strips

| Fabric Requirements                                      | Area of Quilt |
|----------------------------------------------------------|---------------|
| Two Print <u>Charm Packs</u> ™ or seventy-two 5" squares | Quilt Top     |
| Two Solid <u>Charm Packs</u> ™ or seventy-two 5" squares | Quilt Top     |
| 5/8 Yard                                                 | Binding       |
| 3 1/2 Yard                                               | Backing       |