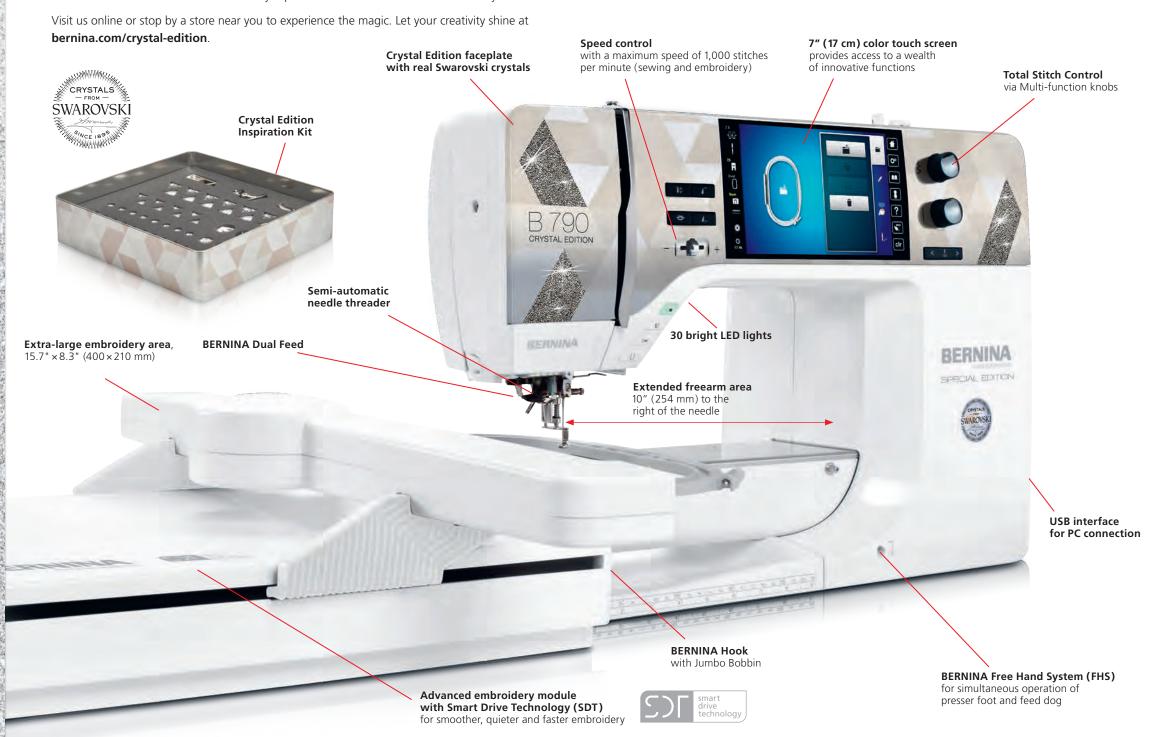

| General Information                        | B 790 PLUS CE                         |
|--------------------------------------------|---------------------------------------|
| Crystal Edition faceplate                  | ./                                    |
| with Swarovski crystals                    | •                                     |
| Hook system                                | BERNINA Hook                          |
| Maximum sewing speed (stitches             | 1,000                                 |
| per minute)                                | 1,000                                 |
| Space to the right of the needle           | 10 inches                             |
| Color touch screen                         | 7 inches                              |
| LED sewing light                           | 30 LED lights                         |
| Multi-function knobs                       | ✓                                     |
| Maximum stitch width                       | 9 mm                                  |
| Maximum stitch length                      | 6 mm                                  |
| Needle positions                           | 11                                    |
| Sewing in every needle position            | ✓                                     |
| Number of spool holders                    | 2                                     |
| Semi-automatic needle threader             | ✓                                     |
| Adjustable presser foot pressure           | ✓                                     |
| Automatic thread cutter                    | ✓                                     |
| Manual thread cutters                      | 3                                     |
| BERNINA Dual Feed                          | ✓                                     |
| BERNINA Adaptive Thread Tension            | ✓                                     |
| Memory (short-term/altered stitches)       | ✓                                     |
| Memory (long-term/altered stitches)        | ✓                                     |
| Create and save stitch combinations        | ✓                                     |
| BERNINA Stitch Regulator (BSR)             |                                       |
| functionality (straight stitch and zigzag) | ✓                                     |
| Start/stop button (stitching without foot  | ✓                                     |
| control)                                   | <b>v</b>                              |
| Slide speed control                        | ✓                                     |
| Upper thread indicator                     | ✓                                     |
| Lower thread indicator                     | ✓                                     |
| USB interface for PC connection            | ✓                                     |
| Import/export stitches and stitch pat-     | ✓                                     |
| terns via USB                              | · · · · · · · · · · · · · · · · · · · |
| Changing stitch settings while sewing      | ✓                                     |
| Programmable BERNINA foot control          | ✓                                     |
| with needle up/down function               | <b>v</b>                              |
| Needle stop up/down                        | ✓                                     |
| Bobbin winding while sewing/               |                                       |
| embroidering                               | <b>v</b>                              |
| On-screen help                             | <b>√</b>                              |
| Setup program                              | ✓                                     |
| Eco mode                                   | ✓                                     |
| Sewing tutorial                            | ✓                                     |
| Creative consultant                        | ✓                                     |
| Personal program                           | ✓                                     |
| History function (previously used          |                                       |
| stitch patterns)                           | ✓                                     |
|                                            |                                       |

| Sewing & Quilting                                | B 790 PLUS CE |
|--------------------------------------------------|---------------|
| 360° directional sewing                          | ✓             |
| Sideways motion feed                             | ✓             |
| Stitch Designer                                  | ✓             |
| Pattern start/end function                       | ✓             |
| Connecting stitches                              | ✓             |
| Elongation                                       | ✓             |
| Securing function                                | ✓             |
| Total number of stitch patterns (incl. alphabet) | 1,352         |
| Utility stitches total                           | 32            |
| Buttonholes (incl. eyelets) total                | 15            |
| Automatic buttonhole length measuring system     | <b>~</b>      |

| Embroidery                                                                               |                                              |
|------------------------------------------------------------------------------------------|----------------------------------------------|
| Embroidery functionality                                                                 | ✓                                            |
| <b>NEW</b> : Large embroidery module with advanced Smart Drive Technology (SDT)          | <b>√</b>                                     |
| Maximum embroidery field                                                                 | 400×210 mm<br>15.7" x8.3"                    |
| Maximum embroidery speed (stitches per minute)                                           | 1,000                                        |
| Built-in embroidery designs                                                              | 332                                          |
| Embroidery alphabets                                                                     | 18                                           |
| Embroidery design format                                                                 | EXP, DST, PES,<br>PEC, JEF, SEW,<br>PCS, XXX |
| On-screen editing of designs:<br>positioning, mirroring, rotating, scaling,<br>combining | <b>~</b>                                     |
| Pinpoint Placement                                                                       | <b>√</b>                                     |
| Endless embroidery                                                                       | <b>√</b>                                     |
| Undo/Redo                                                                                | <b>√</b>                                     |
| Group/Ungroup                                                                            | <b>✓</b>                                     |
| Rearrange embroidery designs in combination                                              | <b>~</b>                                     |
| Color Wheel                                                                              | <b>√</b>                                     |
| Invisible Secure                                                                         | <b>√</b>                                     |
| Smart Secure                                                                             | <b>√</b>                                     |
| Thread-up Command                                                                        | <b>√</b>                                     |
| Programmable jump stitch cutting                                                         | <b>√</b>                                     |
| Thread Away Mode                                                                         | <b>✓</b>                                     |
| WordART                                                                                  | <b>✓</b>                                     |
| Personal memory for embroidery designs                                                   | <b>✓</b>                                     |
| Importing stitch patterns                                                                | ✓                                            |
| Freearm embroidery                                                                       | <b>✓</b>                                     |
| Color resequence                                                                         | ✓                                            |
| Sequence control                                                                         | <b>~</b>                                     |
| Basting in the hoop                                                                      | <b>~</b>                                     |
| Position recall                                                                          | <b>✓</b>                                     |
| Embroidery tutorial                                                                      | <b>✓</b>                                     |
| Embroidery Consultant                                                                    | ✓                                            |
| Automatic hoop recognition                                                               | <b>~</b>                                     |
| Midi Hoop functionality<br>(embroidery field:<br>265×165 mm, 10.5" × 6.5")               | <b>~</b>                                     |
| Mega Hoop functionality<br>(embroidery field:<br>400×150 mm, 15.7" ×5.9")                | <b>~</b>                                     |
| Maxi Hoop functionality<br>(embroidery field:<br>400×210 mm, 15.7" ×8.3")                | <b>~</b>                                     |
|                                                                                          |                                              |

## THE ULTIMATE IN SEWING AND EMBROIDERY

The BERNINA 790 PLUS Crystal Edition combines the finest technology with innovation and all the space you need.

The centrepiece of the B 790 PLUS Crystal Edition is the BERNINA Hook. Precise, fast and quiet, it sews perfect seams with a stitch width of up to 9 mm. The integrated BERNINA Dual Feed ensures that smooth or fine fabrics are evenly fed.

The BERNINA Stitch Regulator is included and assists you with free-motion sewing and quilting with a straight or zigzag stitch, ensuring stitches of the exact same length even at variable sewing speeds. Create your own stitches with the Stitch Designer by drawing your ideas right on the touch screen.

Equipped as standard with a large embroidery module with the new BERNINA Smart Drive Technology (SDT) for an enhanced embroidery experience and a particularly large embroidery area, the B 790 PLUS Crystal Edition offers great embroidery features, such as Pinpoint Placement for perfect positioning of the design, even when the fabric is at an angle in the hoop. Other great features include Undo & Redo and Group & Ungroup, making it easy to undo each click and edit multiple designs at the same time. And the B 790 PLUS CE also automatically cuts the jump stitches in the embroidery design, making manual trimming a thing of the past. Thanks to the new Invisible Secure and Smart Secure functions, the start of the thread is secured automatically and tie-on/off stitches are added to the embroidery design if necessary.