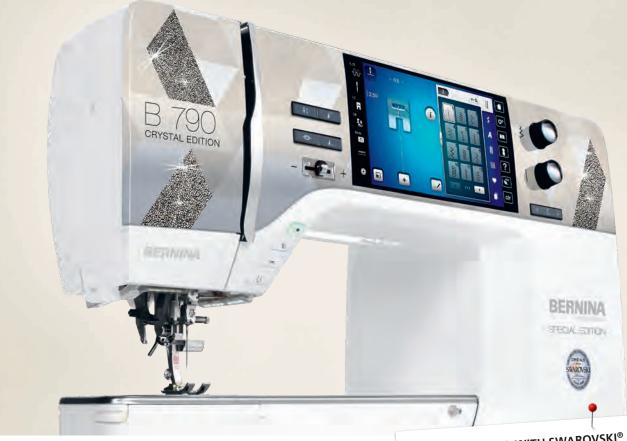

Jumbo Hoop functionality

BERNINA PunchWork Tool compatible

(limited embroidery field: 400×210 mm, 15.7"×8.3")

| Crystal Edition Inspiration Kit with:  - Wide variety of sew-on Swarovski crystals  - Edgestitch Foot #10D  - Button Sew-On Foot #18  - USB stick with over 300 embroidery designs, including 35 exclusive Crystal Edition designs                                                                                                                                                                                                                                                                                                                                                                                                                                                                                                                                                                                                                                                                                                                                                                                                                                                                                                                                                                                                                                                                                   | <b>√</b> |  |
|----------------------------------------------------------------------------------------------------------------------------------------------------------------------------------------------------------------------------------------------------------------------------------------------------------------------------------------------------------------------------------------------------------------------------------------------------------------------------------------------------------------------------------------------------------------------------------------------------------------------------------------------------------------------------------------------------------------------------------------------------------------------------------------------------------------------------------------------------------------------------------------------------------------------------------------------------------------------------------------------------------------------------------------------------------------------------------------------------------------------------------------------------------------------------------------------------------------------------------------------------------------------------------------------------------------------|----------|--|
| BERNINA Crystal Edition Suitcase System                                                                                                                                                                                                                                                                                                                                                                                                                                                                                                                                                                                                                                                                                                                                                                                                                                                                                                                                                                                                                                                                                                                                                                                                                                                                              | ✓        |  |
| BERNINA Crystal Edition Embroidery<br>Bundle including stabilizers,<br>thread, and embroidery designs                                                                                                                                                                                                                                                                                                                                                                                                                                                                                                                                                                                                                                                                                                                                                                                                                                                                                                                                                                                                                                                                                                                                                                                                                | <b>√</b> |  |
| Voucher for 50% Off MSRP on BERNINA<br>Embroidery Software 9                                                                                                                                                                                                                                                                                                                                                                                                                                                                                                                                                                                                                                                                                                                                                                                                                                                                                                                                                                                                                                                                                                                                                                                                                                                         | ✓        |  |
| Online software and sewing lessons                                                                                                                                                                                                                                                                                                                                                                                                                                                                                                                                                                                                                                                                                                                                                                                                                                                                                                                                                                                                                                                                                                                                                                                                                                                                                   | ✓        |  |
| BERNINA (B) 790 PLUS Crystal Edition Gift with Purchase (GWP) available to retail purchaser of a new B 790 PLUS Crystal Edition sewing/embroidery machine. B 790 PLUS Crystal Edition sewing/embroidery machine. B 790 PLUS Crystal Edition GWP includes each of the following: One (1) BERNINA X-Large Crystal Edition Suitcase System, MSRP \$898; One (1) BERNINA Crystal Edition Inspiration Kit, MSRP \$1,240; One (1) BERNINA Crystal Edition Inspiration Embroidery Bundle box, MSRP \$749; One (1) gift card for Online Software Classes, MSRP \$199; One (1) gift card for Online Crystal Edition Project Classes, MSRP \$199; and One (1) voucher towards 50% off MSRP on BERNINA Embroidery Software 9. Voucher good towards full version DesignerPlus with WiFi device, Creator, Upgrade and/or Version Update, MSRP savings of \$400 to \$1,375. Total package value with the purchase of full BERNINA Embroidery Software 9 DesignerPlus: \$4,660. Offer may not be combined or replaced with any other BERNINA promotional offers, rebates, coupons or discounts. Not valid on previous purchases. Taxes are not included in the total purchase calculation. Available while supplies last. Offer and its terms are subject to change. Offer available at participating BERNINA Dealers only. BERNINA |          |  |

## SPARKLING MACHINE, GLAMOROUS EXTRAS

Treat yourself to a limited edition machine that shimmers! The B 790 PLUS, with the Crystal Edition faceplate adorned with real Swarovski® crystals, sews as good as it looks—with more space, power and precision. Now is your time to shine and to give your creativity the sparkle it deserves. Each machine will include a **Crystal Edition Embroidery Bundle** with stabilizers, thread, and embroidery designs, a **Crystal Edition Inspiration Kit** that holds two additional presser feet, a USB stick with exclusive Crystal Edition embroidery designs and real Swarovski crystals as well as the **BERNINA Crystal Edition suitcase system**. Together, this beautiful machine and special edition gift sets will let you push your artistic boundaries. The new embroidery module with BERNINA Smart Drive Technology (SDT) will elevate your embroidery experience with enhanced stitch quality, smoother and quieter movement and up to 55% higher embroidery speed. Get inspired with the included online software and sewing lessons. Plus, take advantage of 50% off MSRP savings on the NEW BERNINA Embroidery Software 9 to have the ultimate embroidery experience. You can also download a 30-day FREE trial! Visit bernina.com for more details.