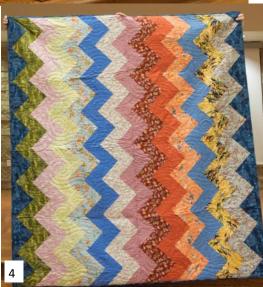

fabric and surprises. Show and Tell starts at 11, join us!

"We only have what we give."

~ Isabel Allende

Julie Greenspan Greenspanfamily@aol.com

### Show and Tell

July 2023! Wow! The year is flying by, and we hope you have made lots of quilts not only for yourself but for friends and family.

In July we must celebrate Stars and Stripes, red, white, and Blue, and fireworks! Bring your quilts, new or old, that will help us celebrate this great country! We really want to see them.

It is the time of year for weddings, graduations, new babies, and anything else that you want to share. We love it all! We want to see your quilt that you made at the June Work-



See you in July! Your Show and Tell Committee. Anne, Eileen, and Marsha



### From Other Guilds





# June Show and Tell













- 1. Gail Brunell—Home Is...
- 2. Gail Brunell—Vintage Windmill
- 3. Gail Brunell—Vintage Windmill Table Topper
- 4. Judy Dimmick
- 5. Anne Hicks—Earth Angels
- 6. Tami Quan—Freeze Frame
- 7. Pat Pardoen—Patriotic Sampler



# June Show and Tell







- 8. Kris Konzelos
- 9. Jean Impey—Big Fish-Little Pond
- 10. Mary Kay Fitzpatrick, Annie Fitzpatrick, Camille Teeple, Carrie Donohoe & Janice Trumbauer H Bag

### Friendship Circles

Sew Sisters friendship circle was pleased to present Colonel Deborah Dannemeyer (Ret) with a red, white and blue quilt they made from a Chelsi Stratton design. The quilt was pieced by the members of Sew Sisters, blocks were sewn together by Debra Halverstadt and Norah Dopudja. Norah quilted it on her long arm.

Colonel Dannemeyer was presented with the qu