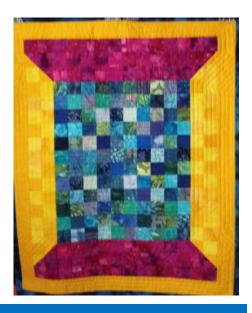

### Monthly Mini

Thank you Jan Hirth for the beautiful Fourth of July table runner. Our lucky winner was Gigi Schultz, Keri Follmer's Mother.

For July we have a "spool" quilt to decorate your sewing space made by Gail Brunell. Gail was our President 2014-2015. She is a very talented quilt maker and has volunteered in so many things over the years. Stop by and see this awesome quilt. it could be yours!