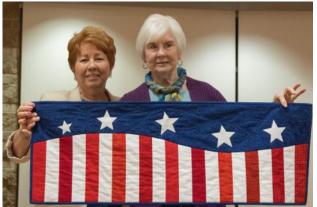

### Monthly Mini

Thank you Jan Hirth for the beautiful Fourth of July table runner. Our lucky winner was Gigi Schultz, Keri Follmer's Mother.

For July we have a "spool" quilt to decorate your sewing space made by Gail Brunell. Gail was our President 2014-2015. She is a very talented quilt maker and has volunteered in so many things over the years. Stop by and see this awesome quilt. it could be yours!