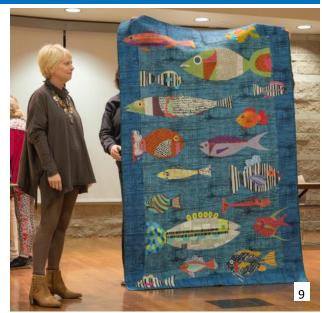

y for yourself but for friends and family.

In July we must celebrate Stars and Stripes, red, white, and Blue, and fireworks! Bring your quilts, new or old, that will help us celebrate this great country! We really want to see them.

It is the time of year for weddings, graduations, new babies, and anything else that you want to share. We love it all! We want to see your quilt that you made at the June Work-



See you in July! Your Show and Tell Committee. Anne, Eileen, and Marsha



### From Other Guilds





# June Show and Tell













- 1. Gail Brunell—Home Is...
- 2. Gail Brunell—Vintage Windmill
- 3. Gail Brunell—Vintage Windmill Table Topper
- 4. Judy Dimmick
- 5. Anne Hicks—Earth Angels
- 6. Tami Quan—Freeze Frame
- 7. Pat Pardoen—Patriotic Sampler



# June Show and Tell







- 8. Kris Konzelos
- 9. Jean Impey—Big Fish-Little Pond
- 10. Mary Kay Fitzpatrick, Annie Fitzpatrick, Camille Teeple, Carrie Donohoe & Janice Trumbauer H Bag

### Friendship Circles

Sew Sisters friendship circle was pleased to present Colonel Deborah Dannemeyer (Ret) with a red, white and blue quilt they made from a Chelsi Stratton design. The quilt was pieced by the members of Sew Sisters, blocks were sewn together by Debra Halverstadt and Norah Dopudja. Norah quilted it on her long arm.

Colonel Dannemeyer was presented with the quilt on May 6<sup>th</sup> at the home of Marti Ryncarz where we heard some of the details of her career. She enlisted in the Army in the mid-seventies and served as an operating room technician. After her stint in the army, she continued her education and