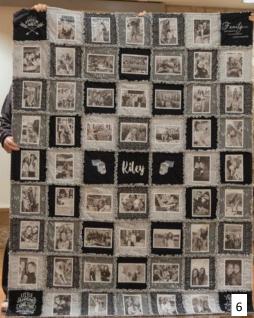

ic and surprises. Show and Tell starts at 11, join us!

"We only have what we give."

~ Isabel Allende

Julie Greenspan Greenspanfamily@aol.com

### Show and Tell

July 2023! Wow! The year is flying by, and we hope you have made lots of quilts not only for yourself but for friends and family.

In July we must celebrate Stars and Stripes, red, white, and Blue, and fireworks! Bring your quilts, new or old, that will help us celebrate this great country! We really want to see them.

It is the time of year for weddings, graduations, new babies, and anything else that you want to share. We love it all! We want to see your quilt that you made at the June Work-



See you in July! Your Show and Tell Committee. Anne, Eileen, and Marsha



### From Other Guilds





# June Show and Tell













- 1. Gail Brunell—Home Is...
- 2. Gail Brunell—Vintage Windmill
- 3. Gail Brunell—Vintage Windmill Table Topper
- 4. Judy Dimmick
- 5. Anne Hicks—Earth Angels
- 6. Tami Quan—Freeze Frame
- 7. Pat Pardoen—Patriotic Sampler



# June Show and Tell







- 8. Kris Konzelos
- 9. Jean Impey—Big Fish-Little Pond
- 10. Mary Kay Fitzpatrick, Annie Fitzpatrick, Camille Teeple, Carrie Donohoe & Janice Trumbauer H Bag

### Friendship Circles

Sew Sisters friendship circle was pleased to present Colonel Deborah Dannemeyer (Ret) with a red, white and blue quilt they made from a Chelsi Stratton design. The quilt was pieced by the members of Sew Sisters, blocks were sewn together by Debra Halverstadt and Norah Dopudja. Norah quilted it on her long arm.

Colonel Dannemeyer was presented with the quilt