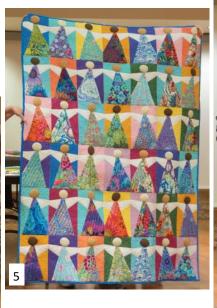

bric and surprises. Show and Tell starts at 11, join us!

"We only have what we give."

~ Isabel Allende

Julie Greenspan Greenspanfamily@aol.com

### Show and Tell

July 2023! Wow! The year is flying by, and we hope you have made lots of quilts not only for yourself but for friends and family.

In July we must celebrate Stars and Stripes, red, white, and Blue, and fireworks! Bring your quilts, new or old, that will help us celebrate this great country! We really want to see them.

It is the time of year for weddings, graduations, new babies, and anything else that you want to share. We love it all! We want to see your quilt that you made at the June Work-



See you in July! Your Show and Tell Committee. Anne, Eileen, and Marsha



### From Other Guilds





# June Show and Tell













- 1. Gail Brunell—Home Is...
- 2. Gail Brunell—Vintage Windmill
- 3. Gail Brunell—Vintage Windmill Table Topper
- 4. Judy Dimmick
- 5. Anne Hicks—Earth Angels
- 6. Tami Quan—Freeze Frame
- 7. Pat Pardoen—Patriotic Sampler



# June Show and Tell







- 8. Kris Konzelos
- 9. Jean Impey—Big Fish-Little Pond
- 10. Mary Kay Fitzpatrick, Annie Fitzpatrick, Camille Teeple, Carrie Donohoe & Janice Trumbauer H Bag

### Friendship Circles

Sew Sisters friendship circle was pleased to present Colonel Deborah Dannemeyer (Ret) with a red, white and blue quilt they made from a Chelsi Stratton design. The quilt was pieced by the members of Sew Sisters, blocks were sewn together by Debra Halverstadt and Norah Dopudja. Norah quilted it on her long arm.

Colonel Dannemeyer was presented with the quil