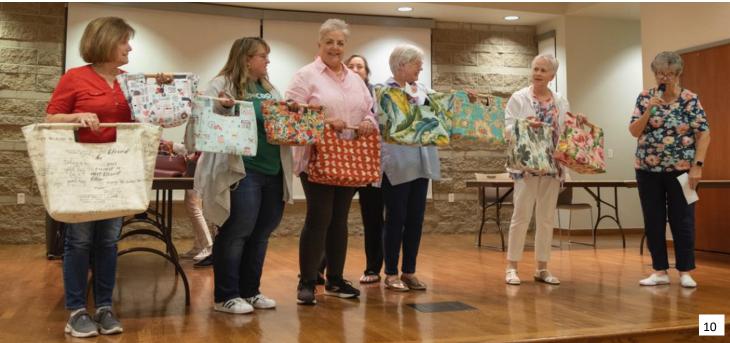

for yourself but for friends and family.

In July we must celebrate Stars and Stripes, red, white, and Blue, and fireworks! Bring your quilts, new or old, that will help us celebrate this great country! We really want to see them.

It is the time of year for weddings, graduations, new babies, and anything else that you want to share. We love it all! We want to see your quilt that you made at the June Work-



See you in July! Your Show and Tell Committee. Anne, Eileen, and Marsha



### From Other Guilds





# June Show and Tell













- 1. Gail Brunell—Home Is...
- 2. Gail Brunell—Vintage Windmill
- 3. Gail Brunell—Vintage Windmill Table Topper
- 4. Judy Dimmick
- 5. Anne Hicks—Earth Angels
- 6. Tami Quan—Freeze Frame
- 7. Pat Pardoen—Patriotic Sampler



# June Show and Tell







- 8. Kris Konzelos
- 9. Jean Impey—Big Fish-Little Pond
- 10. Mary Kay Fitzpatrick, Annie Fitzpatrick, Camille Teeple, Carrie Donohoe & Janice Trumbauer H Bag

### Friendship Circles

Sew Sisters friendship circle was pleased to present Colonel Deborah Dannemeyer (Ret) with a red, white and blue quilt they made from a Chelsi Stratton design. The quilt was pieced by the members of Sew Sisters, blocks were sewn together by Debra Halverstadt and Norah Dopudja. Norah quilted it on her long arm.

Colonel Dannemeyer was presented with the quilt on May 6<sup>th</sup> at the home of Marti Ryncarz where we heard some of the details of her career. She enlisted in the Army in the mid-seventies and served as an operating room technician. After her stint in the army, she continued her education and e