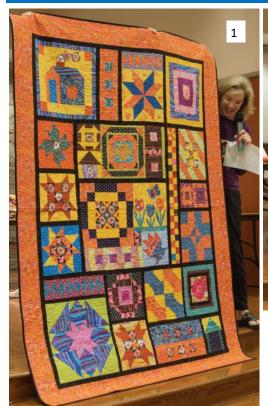

free fabric and surprises. Show and Tell starts at 11, join us!

"We only have what we give."

~ Isabel Allende

Julie Greenspan Greenspanfamily@aol.com

### Show and Tell

July 2023! Wow! The year is flying by, and we hope you have made lots of quilts not only for yourself but for friends and family.

In July we must celebrate Stars and Stripes, red, white, and Blue, and fireworks! Bring your quilts, new or old, that will help us celebrate this great country! We really want to see them.

It is the time of year for weddings, graduations, new babies, and anything else that you want to share. We love it all! We want to see your quilt that you made at the June Work-



See you in July! Your Show and Tell Committee. Anne, Eileen, and Marsha



### From Other Guilds





# June Show and Tell













- 1. Gail Brunell—Home Is...
- 2. Gail Brunell—Vintage Windmill
- 3. Gail Brunell—Vintage Windmill Table Topper
- 4. Judy Dimmick
- 5. Anne Hicks—Earth Angels
- 6. Tami Quan—Freeze Frame
- 7. Pat Pardoen—Patriotic Sampler



# June Show and Tell







- 8. Kris Konzelos
- 9. Jean Impey—Big Fish-Little Pond
- 10. Mary Kay Fitzpatrick, Annie Fitzpatrick, Camille Teeple, Carrie Donohoe & Janice Trumbauer H Bag

### Friendship Circles

Sew Sisters friendship circle was pleased to present Colonel Deborah Dannemeyer (Ret) with a red, white and blue quilt they made from a Chelsi Stratton design. The quilt was pieced by the members of Sew Sisters, blocks were sewn together by Debra Halverstadt and Norah Dopudja. Norah quilted it on her long arm.

Colonel Dannemeyer was presented with