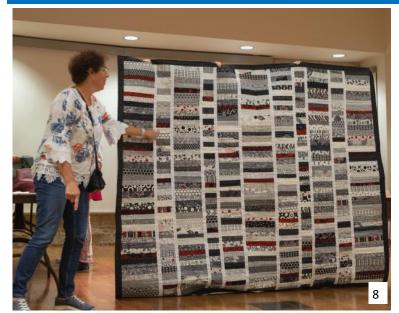

nly for yourself but for friends and family.

In July we must celebrate Stars and Stripes, red, white, and Blue, and fireworks! Bring your quilts, new or old, that will help us celebrate this great country! We really want to see them.

It is the time of year for weddings, graduations, new babies, and anything else that you want to share. We love it all! We want to see your quilt that you made at the June Work-



See you in July! Your Show and Tell Committee. Anne, Eileen, and Marsha



### From Other Guilds





# June Show and Tell













- 1. Gail Brunell—Home Is...
- 2. Gail Brunell—Vintage Windmill
- 3. Gail Brunell—Vintage Windmill Table Topper
- 4. Judy Dimmick
- 5. Anne Hicks—Earth Angels
- 6. Tami Quan—Freeze Frame
- 7. Pat Pardoen—Patriotic Sampler



# June Show and Tell







- 8. Kris Konzelos
- 9. Jean Impey—Big Fish-Little Pond
- 10. Mary Kay Fitzpatrick, Annie Fitzpatrick, Camille Teeple, Carrie Donohoe & Janice Trumbauer H Bag

### Friendship Circles

Sew Sisters friendship circle was pleased to present Colonel Deborah Dannemeyer (Ret) with a red, white and blue quilt they made from a Chelsi Stratton design. The quilt was pieced by the members of Sew Sisters, blocks were sewn together by Debra Halverstadt and Norah Dopudja. Norah quilted it on her long arm.

Colonel Dannemeyer was presented with the quilt on May 6<sup>th</sup> at the home of Marti Ryncarz where we heard some of the details of her career. She enlisted in the Army in the mid-seventies and served as an operating room technician. After her stint in the army, she continued her education a