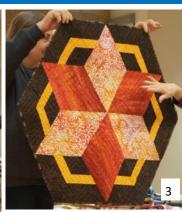

e fabric and surprises. Show and Tell starts at 11, join us!

"We only have what we give."

~ Isabel Allende

Julie Greenspan Greenspanfamily@aol.com

### Show and Tell

July 2023! Wow! The year is flying by, and we hope you have made lots of quilts not only for yourself but for friends and family.

In July we must celebrate Stars and Stripes, red, white, and Blue, and fireworks! Bring your quilts, new or old, that will help us celebrate this great country! We really want to see them.

It is the time of year for weddings, graduations, new babies, and anything else that you want to share. We love it all! We want to see your quilt that you made at the June Work-



See you in July! Your Show and Tell Committee. Anne, Eileen, and Marsha



### From Other Guilds





# June Show and Tell













- 1. Gail Brunell—Home Is...
- 2. Gail Brunell—Vintage Windmill
- 3. Gail Brunell—Vintage Windmill Table Topper
- 4. Judy Dimmick
- 5. Anne Hicks—Earth Angels
- 6. Tami Quan—Freeze Frame
- 7. Pat Pardoen—Patriotic Sampler



# June Show and Tell







- 8. Kris Konzelos
- 9. Jean Impey—Big Fish-Little Pond
- 10. Mary Kay Fitzpatrick, Annie Fitzpatrick, Camille Teeple, Carrie Donohoe & Janice Trumbauer H Bag

### Friendship Circles

Sew Sisters friendship circle was pleased to present Colonel Deborah Dannemeyer (Ret) with a red, white and blue quilt they made from a Chelsi Stratton design. The quilt was pieced by the members of Sew Sisters, blocks were sewn together by Debra Halverstadt and Norah Dopudja. Norah quilted it on her long arm.

Colonel Dannemeyer was presented with the