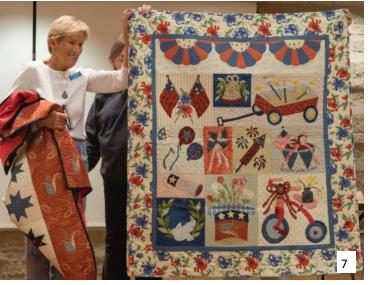

ade lots of quilts not only for yourself but for friends and family.

In July we must celebrate Stars and Stripes, red, white, and Blue, and fireworks! Bring your quilts, new or old, that will help us celebrate this great country! We really want to see them.

It is the time of year for weddings, graduations, new babies, and anything else that you want to share. We love it all! We want to see your quilt that you made at the June Work-



See you in July! Your Show and Tell Committee. Anne, Eileen, and Marsha



### From Other Guilds





# June Show and Tell













- 1. Gail Brunell—Home Is...
- 2. Gail Brunell—Vintage Windmill
- 3. Gail Brunell—Vintage Windmill Table Topper
- 4. Judy Dimmick
- 5. Anne Hicks—Earth Angels
- 6. Tami Quan—Freeze Frame
- 7. Pat Pardoen—Patriotic Sampler



# June Show and Tell







- 8. Kris Konzelos
- 9. Jean Impey—Big Fish-Little Pond
- 10. Mary Kay Fitzpatrick, Annie Fitzpatrick, Camille Teeple, Carrie Donohoe & Janice Trumbauer H Bag

### Friendship Circles

Sew Sisters friendship circle was pleased to present Colonel Deborah Dannemeyer (Ret) with a red, white and blue quilt they made from a Chelsi Stratton design. The quilt was pieced by the members of Sew Sisters, blocks were sewn together by Debra Halverstadt and Norah Dopudja. Norah quilted it on her long arm.

Colonel Dannemeyer was presented with the quilt on May 6<sup>th</sup> at the home of Marti Ryncarz where we heard some of the details of her career. She enlisted in the Army in the mid-seventies and served as an operating room technician. After her stint in the army, she c