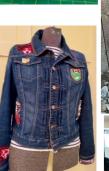

Embellished Jean Clothing \$65, Tue Mar 12<sup>th</sup>, 19<sup>th</sup> & 26<sup>th</sup> 1-4pm or Wed Apr 3<sup>rd</sup>, 10<sup>th</sup> & 24<sup>th</sup> 6-9pm

Embellished Jean Clothing \$65, Fri May 10<sup>th</sup>, 17<sup>th</sup> & 24<sup>th</sup> 9-12pm.