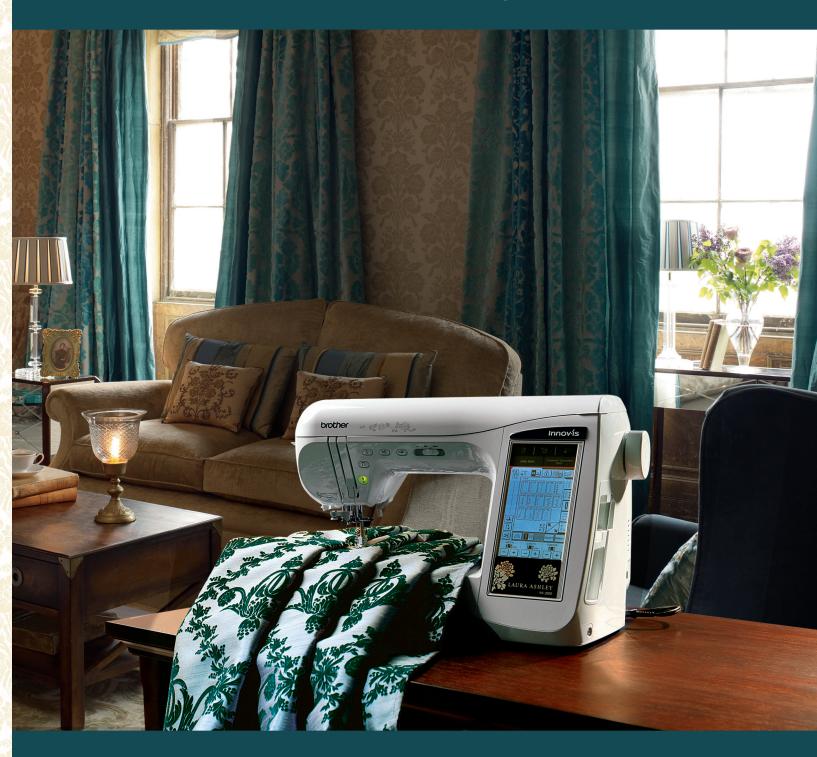

Take your **sewing** to a loftier level.

Unique features and accessories crafted especially your one-of-a-kind projects. for the avid quilter.

Add **embellishments** to all The possibilities for creating your one-of-a-kind projects. The possibilities for creating beautiful **home décor** items are virtually endless.

# LAURA ASHLEY

Limited Edition Innov-is NX-2000 Sewing Machine

| Limited Edition Innov-is NX-2000                                                                                                                                                                                                           | Sewing Machine                                                                                                                       |
|--------------------------------------------------------------------------------------------------------------------------------------------------------------------------------------------------------------------------------------------|--------------------------------------------------------------------------------------------------------------------------------------|
| Advanced Sewing Features                                                                                                                                                                                                                   |                                                                                                                                      |
| My Custom Stitch <sup>™</sup> Feature<br>(Create and save your own decorative stitches)                                                                                                                                                    | $\checkmark$                                                                                                                         |
| Customized Decorative Stitch Settin                                                                                                                                                                                                        | ngs Advanced                                                                                                                         |
| Combining Stitch Patterns                                                                                                                                                                                                                  | Combine multiple decorative sti<br>patterns and save to memor                                                                        |
| Back to Beginning Feature                                                                                                                                                                                                                  | Go back to the beginning<br>of a pattern to repeat for<br>perfectly matched rows o<br>decorative stitching                           |
| Number of Built-in Stitches<br>(Including Buttonhole styles)                                                                                                                                                                               | 460<br>430 built-in, 30 on CD                                                                                                        |
| Buttonhole Styles                                                                                                                                                                                                                          | 12                                                                                                                                   |
| Built-in Sewing Lettering Fonts                                                                                                                                                                                                            | 3                                                                                                                                    |
| Stitch Width                                                                                                                                                                                                                               | Up to 7mm                                                                                                                            |
| Stitch Length                                                                                                                                                                                                                              | Up to 5mm                                                                                                                            |
| Stitch Selection                                                                                                                                                                                                                           | Iconic based, large LCD touch scre                                                                                                   |
| Upper Thread Tension System<br>(For perfect stitches on any fabric)                                                                                                                                                                        | Automatic                                                                                                                            |
| Computer Connectivity                                                                                                                                                                                                                      | $\checkmark$                                                                                                                         |
| Elongated 7mm Wide Step Patter                                                                                                                                                                                                             | <b>ns</b> 20                                                                                                                         |
| Oversized Decorative Stitches                                                                                                                                                                                                              | 11                                                                                                                                   |
| Needle Positions                                                                                                                                                                                                                           | 14                                                                                                                                   |
| Feed Dogs                                                                                                                                                                                                                                  | 7-Point                                                                                                                              |
| Maximum Sewing Speed<br>(Stitches per minute)                                                                                                                                                                                              | Up to 1,000                                                                                                                          |
| Speed Control                                                                                                                                                                                                                              | On/off button with<br>speed regulation bar or<br>manual foot controller                                                              |
| Free Arm Sewing                                                                                                                                                                                                                            | $\checkmark$                                                                                                                         |
| Multi-Directional Sewing                                                                                                                                                                                                                   | 8 directions                                                                                                                         |
| Specialty Quilting Features                                                                                                                                                                                                                |                                                                                                                                      |
| Automatic Height Adjuster™ AHA® Feat                                                                                                                                                                                                       | ure 🗸                                                                                                                                |
| Adjustable Presser Foot Pressure                                                                                                                                                                                                           |                                                                                                                                      |
| Adjustable Presser Foot Leveling<br>(For easy stitching over changing fabric thickne                                                                                                                                                       | esses)                                                                                                                               |
| Pivot Function                                                                                                                                                                                                                             | $\checkmark$                                                                                                                         |
| Drop Feed Function                                                                                                                                                                                                                         | $\checkmark$                                                                                                                         |
| Included Extra-Large Quilting Extension                                                                                                                                                                                                    | Table 🗸                                                                                                                              |
| Included Quilting & Applique Fee                                                                                                                                                                                                           | <b>t</b> 5                                                                                                                           |
| Built-in Quilting Stitches                                                                                                                                                                                                                 | $\checkmark$                                                                                                                         |
| Included Feet                                                                                                                                                                                                                              |                                                                                                                                      |
| Overcasting Foot "G" Blin                                                                                                                                                                                                                  | zag Foot "J" (On machine)<br>nd Stitch Foot "R"                                                                                      |
| <b>S</b>                                                                                                                                                                                                                                   | tton Fitting Foot "M"<br>e-Motion Quilting Foot "C"                                                                                  |
|                                                                                                                                                                                                                                            |                                                                                                                                      |
| Included Accessories<br>Extra-large Quilting Extension Table with Ad<br>My Custom Stitch ™ CD (30 new stitch<br>USB Cable<br>Bobbin Case for Bobbin Work (gray)<br>Cord Guide Bobbin Cover<br>Circular Attachment Bundle<br>Quilting Guide | justable Legs Straight Stitch N<br>es) Knee Lifter<br>Foot Controller<br>Grid Sheet Set<br>Touch Pen (stylu<br>Bobbins<br>Needle Set |
| Without Extra-Large Quilting Extension Table: 20.1"                                                                                                                                                                                        | (w) x 12.0" (h) x 10.2" (d); 24.9 lbs. • With F<br>Visit                                                                             |