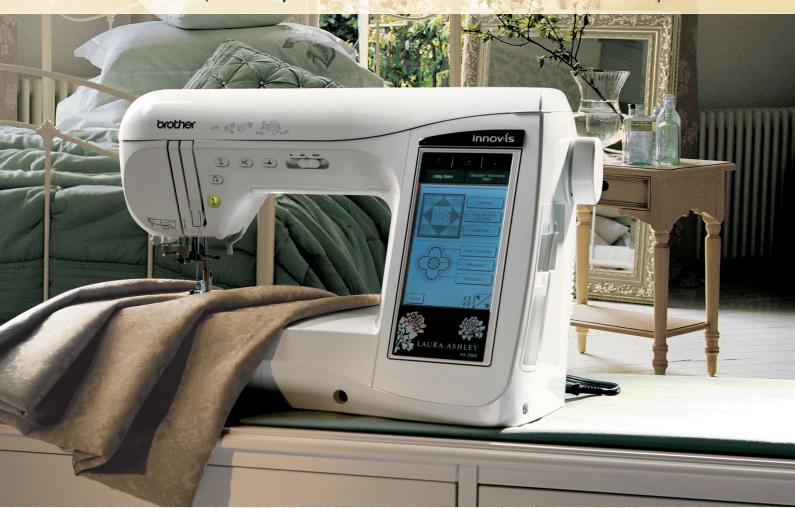

# LAURA ASHLEY

Limited Edition Innov-is NX-2000 Sewing Machine

| Limited Edition Innov-is NX-2000                                                                                                                                                                                                           | Sewing Machine                                                                                                                       |
|--------------------------------------------------------------------------------------------------------------------------------------------------------------------------------------------------------------------------------------------|--------------------------------------------------------------------------------------------------------------------------------------|
| Advanced Sewing Features                                                                                                                                                                                                                   |                                                                                                                                      |
| My Custom Stitch <sup>™</sup> Feature<br>(Create and save your own decorative stitches)                                                                                                                                                    | $\checkmark$                                                                                                                         |
| Customized Decorative Stitch Settin                                                                                                                                                                                                        | ngs Advanced                                                                                                                         |
| Combining Stitch Patterns                                                                                                                                                                                                                  | Combine multiple decorative sti<br>patterns and save to memor                                                                        |
| Back to Beginning Feature                                                                                                                                                                                                                  | Go back to the beginning<br>of a pattern to repeat for<br>perfectly matched rows o<br>decorative stitching                           |
| Number of Built-in Stitches<br>(Including Buttonhole styles)                                                                                                                                                                               | 460<br>430 built-in, 30 on CD                                                                                                        |
| Buttonhole Styles                                                                                                                                                                                                                          | 12                                                                                                                                   |
| Built-in Sewing Lettering Fonts                                                                                                                                                                                                            | 3                                                                                                                                    |
| Stitch Width                                                                                                                                                                                                                               | Up to 7mm                                                                                                                            |
| Stitch Length                                                                                                                                                                                                                              | Up to 5mm                                                                                                                            |
| Stitch Selection                                                                                                                                                                                                                           | Iconic based, large LCD touch scre                                                                                                   |
| Upper Thread Tension System<br>(For perfect stitches on any fabric)                                                                                                                                                                        | Automatic                                                                                                                            |
| Computer Connectivity                                                                                                                                                                                                                      | $\checkmark$                                                                                                                         |
| Elongated 7mm Wide Step Patter                                                                                                                                                                                                             | <b>ns</b> 20                                                                                                                         |
| Oversized Decorative Stitches                                                                                                                                                                                                              | 11                                                                                                                                   |
| Needle Positions                                                                                                                                                                                                                           | 14                                                                                                                                   |
| Feed Dogs                                                                                                                                                                                                                                  | 7-Point                                                                                                                              |
| Maximum Sewing Speed<br>(Stitches per minute)                                                                                                                                                                                              | Up to 1,000                                                                                                                          |
| Speed Control                                                                                                                                                                                                                              | On/off button with<br>speed regulation bar or<br>manual foot controller                                                              |
| Free Arm Sewing                                                                                                                                                                                                                            | $\checkmark$                                                                                                                         |
| Multi-Directional Sewing                                                                                                                                                                                                                   | 8 directions                                                                                                                         |
| Specialty Quilting Features                                                                                                                                                                                                                |                                                                                                                                      |
| Automatic Height Adjuster™ AHA® Feat                                                                                                                                                                                                       | ure 🗸                                                                                                                                |
| Adjustable Presser Foot Pressure                                                                                                                                                                                                           |                                                                                                                                      |
| Adjustable Presser Foot Leveling<br>(For easy stitching over changing fabric thickne                                                                                                                                                       | esses)                                                                                                                               |
| Pivot Function                                                                                                                                                                                                                             | $\checkmark$                                                                                                                         |
| Drop Feed Function                                                                                                                                                                                                                         | $\checkmark$                                                                                                                         |
| Included Extra-Large Quilting Extension                                                                                                                                                                                                    | Table 🗸                                                                                                                              |
| Included Quilting & Applique Fee                                                                                                                                                                                                           | <b>t</b> 5                                                                                                                           |
| Built-in Quilting Stitches                                                                                                                                                                                                                 | $\checkmark$                                                                                                                         |
| Included Feet                                                                                                                                                                                                                              |                                                                                                                                      |
| Overcasting Foot "G" Blin                                                                                                                                                                                                                  | zag Foot "J" (On machine)<br>nd Stitch Foot "R"                                                                                      |
| <b>S</b>                                                                                                                                                                                                                                   | tton Fitting Foot "M"<br>e-Motion Quilting Foot "C"                                                                                  |
|                                                                                                                                                                                                                                            |                                                                                                                                      |
| Included Accessories<br>Extra-large Quilting Extension Table with Ad<br>My Custom Stitch ™ CD (30 new stitch<br>USB Cable<br>Bobbin Case for Bobbin Work (gray)<br>Cord Guide Bobbin Cover<br>Circular Attachment Bundle<br>Quilting Guide | justable Legs Straight Stitch N<br>es) Knee Lifter<br>Foot Controller<br>Grid Sheet Set<br>Touch Pen (stylu<br>Bobbins<br>Needle Set |
| Without Extra-Large Quilting Extension Table: 20.1"                                                                                                                                                                                        | (w) x 12.0" (h) x 10.2" (d); 24.9 lbs. • With F<br>Visit                                                                             |