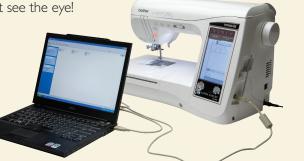

# LAURA ASHLEY

Limited Edition Innov-is NX-2000 Sewing Machine

| Limited Edition Innov-is NX-2000                                                                                                                                                                                                           | Sewing Machine                                                                                                                       |
|--------------------------------------------------------------------------------------------------------------------------------------------------------------------------------------------------------------------------------------------|--------------------------------------------------------------------------------------------------------------------------------------|
| Advanced Sewing Features                                                                                                                                                                                                                   |                                                                                                                                      |
| My Custom Stitch <sup>™</sup> Feature<br>(Create and save your own decorative stitches)                                                                                                                                                    | $\checkmark$                                                                                                                         |
| Customized Decorative Stitch Settin                                                                                                                                                                                                        | ngs Advanced                                                                                                                         |
| Combining Stitch Patterns                                                                                                                                                                                                                  | Combine multiple decorative sti<br>patterns and save to memor                                                                        |
| Back to Beginning Feature                                                                                                                                                                                                                  | Go back to the beginning<br>of a pattern to repeat for<br>perfectly matched rows o<br>decorative stitching                           |
| Number of Built-in Stitches<br>(Including Buttonhole styles)                                                                                                                                                                               | 460<br>430 built-in, 30 on CD                                                                                                        |
| Buttonhole Styles                                                                                                                                                                                                                          | 12                                                                                                                                   |
| Built-in Sewing Lettering Fonts                                                                                                                                                                                                            | 3                                                                                                                                    |
| Stitch Width                                                                                                                                                                                                                               | Up to 7mm                                                                                                                            |
| Stitch Length                                                                                                                                                                                                                              | Up to 5mm                                                                                                                            |
| Stitch Selection                                                                                                                                                                                                                           | Iconic based, large LCD touch scre                                                                                                   |
| Upper Thread Tension System<br>(For perfect stitches on any fabric)                                                                                                                                                                        | Automatic                                                                                                                            |
| Computer Connectivity                                                                                                                                                                                                                      | $\checkmark$                                                                                                                         |
| Elongated 7mm Wide Step Patter                                                                                                                                                                                                             | <b>ns</b> 20                                                                                                                         |
| Oversized Decorative Stitches                                                                                                                                                                                                              | 11                                                                                                                                   |
| Needle Positions                                                                                                                                                                                                                           | 14                                                                                                                                   |
| Feed Dogs                                                                                                                                                                                                                                  | 7-Point                                                                                                                              |
| Maximum Sewing Speed<br>(Stitches per minute)                                                                                                                                                                                              | Up to 1,000                                                                                                                          |
| Speed Control                                                                                                                                                                                                                              | On/off button with<br>speed regulation bar or<br>manual foot controller                                                              |
| Free Arm Sewing                                                                                                                                                                                                                            | $\checkmark$                                                                                                                         |
| Multi-Directional Sewing                                                                                                                                                                                                                   | 8 directions                                                                                                                         |
| Specialty Quilting Features                                                                                                                                                                                                                |                                                                                                                                      |
| Automatic Height Adjuster™ AHA® Feat                                                                                                                                                                                                       | ure 🗸                                                                                                                                |
| Adjustable Presser Foot Pressure                                                                                                                                                                                                           |                                                                                                                                      |
| Adjustable Presser Foot Leveling<br>(For easy stitching over changing fabric thickne                                                                                                                                                       | esses)                                                                                                                               |
| Pivot Function                                                                                                                                                                                                                             | $\checkmark$                                                                                                                         |
| Drop Feed Function                                                                                                                                                                                                                         | $\checkmark$                                                                                                                         |
| Included Extra-Large Quilting Extension                                                                                                                                                                                                    | Table 🗸                                                                                                                              |
| Included Quilting & Applique Fee                                                                                                                                                                                                           | <b>t</b> 5                                                                                                                           |
| Built-in Quilting Stitches                                                                                                                                                                                                                 | $\checkmark$                                                                                                                         |
| Included Feet                                                                                                                                                                                                                              |                                                                                                                                      |
| Overcasting Foot "G" Blin                                                                                                                                                                                                                  | zag Foot "J" (On machine)<br>nd Stitch Foot "R"                                                                                      |
| <b>S</b>                                                                                                                                                                                                                                   | tton Fitting Foot "M"<br>e-Motion Quilting Foot "C"                                                                                  |
|                                                                                                                                                                                                                                            |                                                                                                                                      |
| Included Accessories<br>Extra-large Quilting Extension Table with Ad<br>My Custom Stitch ™ CD (30 new stitch<br>USB Cable<br>Bobbin Case for Bobbin Work (gray)<br>Cord Guide Bobbin Cover<br>Circular Attachment Bundle<br>Quilting Guide | justable Legs Straight Stitch N<br>es) Knee Lifter<br>Foot Controller<br>Grid Sheet Set<br>Touch Pen (stylu<br>Bobbins<br>Needle Set |
| Without Extra-Large Quilting Extension Table: 20.1"                                                                                                                                                                                        | (w) x 12.0" (h) x 10.2" (d); 24.9 lbs. • With F<br>Visit                                                                             |