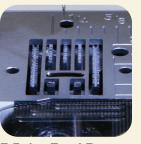

# LAURA ASHLEY

Limited Edition Innov-is NX-2000 Sewing Machine

| Limited Edition Innov-is NX-2000                                                                                                                                                                                                           | Sewing Machine                                                                                                                       |
|--------------------------------------------------------------------------------------------------------------------------------------------------------------------------------------------------------------------------------------------|--------------------------------------------------------------------------------------------------------------------------------------|
| Advanced Sewing Features                                                                                                                                                                                                                   |                                                                                                                                      |
| My Custom Stitch <sup>™</sup> Feature<br>(Create and save your own decorative stitches)                                                                                                                                                    | $\checkmark$                                                                                                                         |
| Customized Decorative Stitch Settin                                                                                                                                                                                                        | ngs Advanced                                                                                                                         |
| Combining Stitch Patterns                                                                                                                                                                                                                  | Combine multiple decorative sti<br>patterns and save to memor                                                                        |
| Back to Beginning Feature                                                                                                                                                                                                                  | Go back to the beginning<br>of a pattern to repeat for<br>perfectly matched rows o<br>decorative stitching                           |
| Number of Built-in Stitches<br>(Including Buttonhole styles)                                                                                                                                                                               | 460<br>430 built-in, 30 on CD                                                                                                        |
| Buttonhole Styles                                                                                                                                                                                                                          | 12                                                                                                                                   |
| Built-in Sewing Lettering Fonts                                                                                                                                                                                                            | 3                                                                                                                                    |
| Stitch Width                                                                                                                                                                                                                               | Up to 7mm                                                                                                                            |
| Stitch Length                                                                                                                                                                                                                              | Up to 5mm                                                                                                                            |
| Stitch Selection                                                                                                                                                                                                                           | Iconic based, large LCD touch scre                                                                                                   |
| Upper Thread Tension System<br>(For perfect stitches on any fabric)                                                                                                                                                                        | Automatic                                                                                                                            |
| Computer Connectivity                                                                                                                                                                                                                      | $\checkmark$                                                                                                                         |
| Elongated 7mm Wide Step Patter                                                                                                                                                                                                             | <b>ns</b> 20                                                                                                                         |
| Oversized Decorative Stitches                                                                                                                                                                                                              | 11                                                                                                                                   |
| Needle Positions                                                                                                                                                                                                                           | 14                                                                                                                                   |
| Feed Dogs                                                                                                                                                                                                                                  | 7-Point                                                                                                                              |
| Maximum Sewing Speed<br>(Stitches per minute)                                                                                                                                                                                              | Up to 1,000                                                                                                                          |
| Speed Control                                                                                                                                                                                                                              | On/off button with<br>speed regulation bar or<br>manual foot controller                                                              |
| Free Arm Sewing                                                                                                                                                                                                                            | $\checkmark$                                                                                                                         |
| Multi-Directional Sewing                                                                                                                                                                                                                   | 8 directions                                                                                                                         |
| Specialty Quilting Features                                                                                                                                                                                                                |                                                                                                                                      |
| Automatic Height Adjuster™ AHA® Feat                                                                                                                                                                                                       | ure 🗸                                                                                                                                |
| Adjustable Presser Foot Pressure                                                                                                                                                                                                           |                                                                                                                                      |
| Adjustable Presser Foot Leveling<br>(For easy stitching over changing fabric thickne                                                                                                                                                       | esses)                                                                                                                               |
| Pivot Function                                                                                                                                                                                                                             | $\checkmark$                                                                                                                         |
| Drop Feed Function                                                                                                                                                                                                                         | $\checkmark$                                                                                                                         |
| Included Extra-Large Quilting Extension                                                                                                                                                                                                    | Table 🗸                                                                                                                              |
| Included Quilting & Applique Fee                                                                                                                                                                                                           | <b>t</b> 5                                                                                                                           |
| Built-in Quilting Stitches                                                                                                                                                                                                                 | $\checkmark$                                                                                                                         |
| Included Feet                                                                                                                                                                                                                              |                                                                                                                                      |
| Overcasting Foot "G" Blin                                                                                                                                                                                                                  | zag Foot "J" (On machine)<br>nd Stitch Foot "R"                                                                                      |
| <b>S</b>                                                                                                                                                                                                                                   | tton Fitting Foot "M"<br>e-Motion Quilting Foot "C"                                                                                  |
|                                                                                                                                                                                                                                            |                                                                                                                                      |
| Included Accessories<br>Extra-large Quilting Extension Table with Ad<br>My Custom Stitch ™ CD (30 new stitch<br>USB Cable<br>Bobbin Case for Bobbin Work (gray)<br>Cord Guide Bobbin Cover<br>Circular Attachment Bundle<br>Quilting Guide | justable Legs Straight Stitch N<br>es) Knee Lifter<br>Foot Controller<br>Grid Sheet Set<br>Touch Pen (stylu<br>Bobbins<br>Needle Set |
| Without Extra-Large Quilting Extension Table: 20.1"                                                                                                                                                                                        | (w) x 12.0" (h) x 10.2" (d); 24.9 lbs. • With F<br>Visit                                                                             |