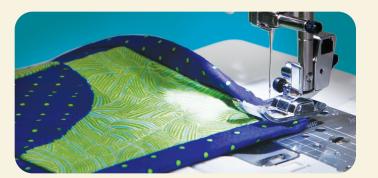

# LAURA ASHLEY

Limited Edition Innov-is NX-2000 Sewing Machine

| Limited Edition Innov-is NX-2000                                                                                                                                                                                                           | Sewing Machine                                                                                                                       |
|--------------------------------------------------------------------------------------------------------------------------------------------------------------------------------------------------------------------------------------------|--------------------------------------------------------------------------------------------------------------------------------------|
| Advanced Sewing Features                                                                                                                                                                                                                   |                                                                                                                                      |
| My Custom Stitch <sup>™</sup> Feature<br>(Create and save your own decorative stitches)                                                                                                                                                    | $\checkmark$                                                                                                                         |
| Customized Decorative Stitch Settin                                                                                                                                                                                                        | ngs Advanced                                                                                                                         |
| Combining Stitch Patterns                                                                                                                                                                                                                  | Combine multiple decorative sti<br>patterns and save to memor                                                                        |
| Back to Beginning Feature                                                                                                                                                                                                                  | Go back to the beginning<br>of a pattern to repeat for<br>perfectly matched rows o<br>decorative stitching                           |
| Number of Built-in Stitches<br>(Including Buttonhole styles)                                                                                                                                                                               | 460<br>430 built-in, 30 on CD                                                                                                        |
| Buttonhole Styles                                                                                                                                                                                                                          | 12                                                                                                                                   |
| Built-in Sewing Lettering Fonts                                                                                                                                                                                                            | 3                                                                                                                                    |
| Stitch Width                                                                                                                                                                                                                               | Up to 7mm                                                                                                                            |
| Stitch Length                                                                                                                                                                                                                              | Up to 5mm                                                                                                                            |
| Stitch Selection                                                                                                                                                                                                                           | Iconic based, large LCD touch scre                                                                                                   |
| Upper Thread Tension System<br>(For perfect stitches on any fabric)                                                                                                                                                                        | Automatic                                                                                                                            |
| Computer Connectivity                                                                                                                                                                                                                      | $\checkmark$                                                                                                                         |
| Elongated 7mm Wide Step Patter                                                                                                                                                                                                             | <b>ns</b> 20                                                                                                                         |
| Oversized Decorative Stitches                                                                                                                                                                                                              | 11                                                                                                                                   |
| Needle Positions                                                                                                                                                                                                                           | 14                                                                                                                                   |
| Feed Dogs                                                                                                                                                                                                                                  | 7-Point                                                                                                                              |
| Maximum Sewing Speed<br>(Stitches per minute)                                                                                                                                                                                              | Up to 1,000                                                                                                                          |
| Speed Control                                                                                                                                                                                                                              | On/off button with<br>speed regulation bar or<br>manual foot controller                                                              |
| Free Arm Sewing                                                                                                                                                                                                                            | $\checkmark$                                                                                                                         |
| Multi-Directional Sewing                                                                                                                                                                                                                   | 8 directions                                                                                                                         |
| Specialty Quilting Features                                                                                                                                                                                                                |                                                                                                                                      |
| Automatic Height Adjuster™ AHA® Feat                                                                                                                                                                                                       | ure 🗸                                                                                                                                |
| Adjustable Presser Foot Pressure                                                                                                                                                                                                           |                                                                                                                                      |
| Adjustable Presser Foot Leveling<br>(For easy stitching over changing fabric thickne                                                                                                                                                       | esses)                                                                                                                               |
| Pivot Function                                                                                                                                                                                                                             | $\checkmark$                                                                                                                         |
| Drop Feed Function                                                                                                                                                                                                                         | $\checkmark$                                                                                                                         |
| Included Extra-Large Quilting Extension                                                                                                                                                                                                    | Table 🗸                                                                                                                              |
| Included Quilting & Applique Fee                                                                                                                                                                                                           | <b>t</b> 5                                                                                                                           |
| Built-in Quilting Stitches                                                                                                                                                                                                                 | $\checkmark$                                                                                                                         |
| Included Feet                                                                                                                                                                                                                              |                                                                                                                                      |
| Overcasting Foot "G" Blin                                                                                                                                                                                                                  | zag Foot "J" (On machine)<br>nd Stitch Foot "R"                                                                                      |
| <b>S</b>                                                                                                                                                                                                                                   | tton Fitting Foot "M"<br>e-Motion Quilting Foot "C"                                                                                  |
|                                                                                                                                                                                                                                            |                                                                                                                                      |
| Included Accessories<br>Extra-large Quilting Extension Table with Ad<br>My Custom Stitch ™ CD (30 new stitch<br>USB Cable<br>Bobbin Case for Bobbin Work (gray)<br>Cord Guide Bobbin Cover<br>Circular Attachment Bundle<br>Quilting Guide | justable Legs Straight Stitch N<br>es) Knee Lifter<br>Foot Controller<br>Grid Sheet Set<br>Touch Pen (stylu<br>Bobbins<br>Needle Set |
| Without Extra-Large Quilting Extension Table: 20.1"                                                                                                                                                                                        | (w) x 12.0" (h) x 10.2" (d); 24.9 lbs. • With F<br>Visit                                                                             |