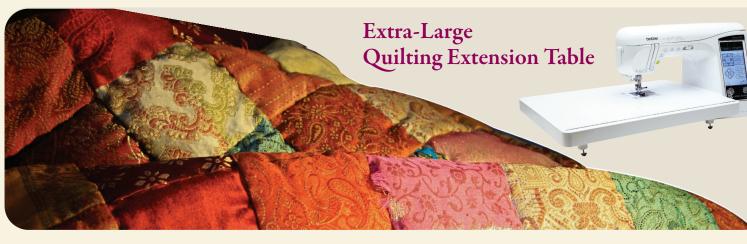

# LAURA ASHLEY

Limited Edition Innov-is NX-2000 Sewing Machine

| Limited Edition Innov-is NX-2000                                                                                                                                                                                                           | Sewing Machine                                                                                                                       |
|--------------------------------------------------------------------------------------------------------------------------------------------------------------------------------------------------------------------------------------------|--------------------------------------------------------------------------------------------------------------------------------------|
| Advanced Sewing Features                                                                                                                                                                                                                   |                                                                                                                                      |
| My Custom Stitch <sup>™</sup> Feature<br>(Create and save your own decorative stitches)                                                                                                                                                    | $\checkmark$                                                                                                                         |
| Customized Decorative Stitch Settin                                                                                                                                                                                                        | ngs Advanced                                                                                                                         |
| Combining Stitch Patterns                                                                                                                                                                                                                  | Combine multiple decorative sti<br>patterns and save to memor                                                                        |
| Back to Beginning Feature                                                                                                                                                                                                                  | Go back to the beginning<br>of a pattern to repeat for<br>perfectly matched rows o<br>decorative stitching                           |
| Number of Built-in Stitches<br>(Including Buttonhole styles)                                                                                                                                                                               | 460<br>430 built-in, 30 on CD                                                                                                        |
| Buttonhole Styles                                                                                                                                                                                                                          | 12                                                                                                                                   |
| Built-in Sewing Lettering Fonts                                                                                                                                                                                                            | 3                                                                                                                                    |
| Stitch Width                                                                                                                                                                                                                               | Up to 7mm                                                                                                                            |
| Stitch Length                                                                                                                                                                                                                              | Up to 5mm                                                                                                                            |
| Stitch Selection                                                                                                                                                                                                                           | Iconic based, large LCD touch scre                                                                                                   |
| Upper Thread Tension System<br>(For perfect stitches on any fabric)                                                                                                                                                                        | Automatic                                                                                                                            |
| Computer Connectivity                                                                                                                                                                                                                      | $\checkmark$                                                                                                                         |
| Elongated 7mm Wide Step Patter                                                                                                                                                                                                             | <b>ns</b> 20                                                                                                                         |
| Oversized Decorative Stitches                                                                                                                                                                                                              | 11                                                                                                                                   |
| Needle Positions                                                                                                                                                                                                                           | 14                                                                                                                                   |
| Feed Dogs                                                                                                                                                                                                                                  | 7-Point                                                                                                                              |
| Maximum Sewing Speed<br>(Stitches per minute)                                                                                                                                                                                              | Up to 1,000                                                                                                                          |
| Speed Control                                                                                                                                                                                                                              | On/off button with<br>speed regulation bar or<br>manual foot controller                                                              |
| Free Arm Sewing                                                                                                                                                                                                                            | $\checkmark$                                                                                                                         |
| Multi-Directional Sewing                                                                                                                                                                                                                   | 8 directions                                                                                                                         |
| Specialty Quilting Features                                                                                                                                                                                                                |                                                                                                                                      |
| Automatic Height Adjuster™ AHA® Feat                                                                                                                                                                                                       | ure 🗸                                                                                                                                |
| Adjustable Presser Foot Pressure                                                                                                                                                                                                           |                                                                                                                                      |
| Adjustable Presser Foot Leveling<br>(For easy stitching over changing fabric thickne                                                                                                                                                       | esses)                                                                                                                               |
| Pivot Function                                                                                                                                                                                                                             | $\checkmark$                                                                                                                         |
| Drop Feed Function                                                                                                                                                                                                                         | $\checkmark$                                                                                                                         |
| Included Extra-Large Quilting Extension                                                                                                                                                                                                    | Table 🗸                                                                                                                              |
| Included Quilting & Applique Fee                                                                                                                                                                                                           | <b>t</b> 5                                                                                                                           |
| Built-in Quilting Stitches                                                                                                                                                                                                                 | $\checkmark$                                                                                                                         |
| Included Feet                                                                                                                                                                                                                              |                                                                                                                                      |
| Overcasting Foot "G" Blin                                                                                                                                                                                                                  | zag Foot "J" (On machine)<br>nd Stitch Foot "R"                                                                                      |
| <b>S</b>                                                                                                                                                                                                                                   | tton Fitting Foot "M"<br>e-Motion Quilting Foot "C"                                                                                  |
|                                                                                                                                                                                                                                            |                                                                                                                                      |
| Included Accessories<br>Extra-large Quilting Extension Table with Ad<br>My Custom Stitch ™ CD (30 new stitch<br>USB Cable<br>Bobbin Case for Bobbin Work (gray)<br>Cord Guide Bobbin Cover<br>Circular Attachment Bundle<br>Quilting Guide | justable Legs Straight Stitch N<br>es) Knee Lifter<br>Foot Controller<br>Grid Sheet Set<br>Touch Pen (stylu<br>Bobbins<br>Needle Set |
| Without Extra-Large Quilting Extension Table: 20.1"                                                                                                                                                                                        | (w) x 12.0" (h) x 10.2" (d); 24.9 lbs. • With F<br>Visit                                                                             |