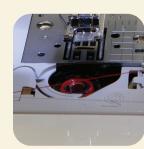

# LAURA ASHLEY

Limited Edition Innov-is NX-2000 Sewing Machine

| Limited Edition Innov-is NX-2000                                                                                                                                                                                                           | Sewing Machine                                                                                                                       |
|--------------------------------------------------------------------------------------------------------------------------------------------------------------------------------------------------------------------------------------------|--------------------------------------------------------------------------------------------------------------------------------------|
| Advanced Sewing Features                                                                                                                                                                                                                   |                                                                                                                                      |
| My Custom Stitch <sup>™</sup> Feature<br>(Create and save your own decorative stitches)                                                                                                                                                    | $\checkmark$                                                                                                                         |
| Customized Decorative Stitch Settin                                                                                                                                                                                                        | ngs Advanced                                                                                                                         |
| Combining Stitch Patterns                                                                                                                                                                                                                  | Combine multiple decorative sti<br>patterns and save to memor                                                                        |
| Back to Beginning Feature                                                                                                                                                                                                                  | Go back to the beginning<br>of a pattern to repeat for<br>perfectly matched rows o<br>decorative stitching                           |
| Number of Built-in Stitches<br>(Including Buttonhole styles)                                                                                                                                                                               | 460<br>430 built-in, 30 on CD                                                                                                        |
| Buttonhole Styles                                                                                                                                                                                                                          | 12                                                                                                                                   |
| Built-in Sewing Lettering Fonts                                                                                                                                                                                                            | 3                                                                                                                                    |
| Stitch Width                                                                                                                                                                                                                               | Up to 7mm                                                                                                                            |
| Stitch Length                                                                                                                                                                                                                              | Up to 5mm                                                                                                                            |
| Stitch Selection                                                                                                                                                                                                                           | Iconic based, large LCD touch scre                                                                                                   |
| Upper Thread Tension System<br>(For perfect stitches on any fabric)                                                                                                                                                                        | Automatic                                                                                                                            |
| Computer Connectivity                                                                                                                                                                                                                      | $\checkmark$                                                                                                                         |
| Elongated 7mm Wide Step Patter                                                                                                                                                                                                             | <b>ns</b> 20                                                                                                                         |
| Oversized Decorative Stitches                                                                                                                                                                                                              | 11                                                                                                                                   |
| Needle Positions                                                                                                                                                                                                                           | 14                                                                                                                                   |
| Feed Dogs                                                                                                                                                                                                                                  | 7-Point                                                                                                                              |
| Maximum Sewing Speed<br>(Stitches per minute)                                                                                                                                                                                              | Up to 1,000                                                                                                                          |
| Speed Control                                                                                                                                                                                                                              | On/off button with<br>speed regulation bar or<br>manual foot controller                                                              |
| Free Arm Sewing                                                                                                                                                                                                                            | $\checkmark$                                                                                                                         |
| Multi-Directional Sewing                                                                                                                                                                                                                   | 8 directions                                                                                                                         |
| Specialty Quilting Features                                                                                                                                                                                                                |                                                                                                                                      |
| Automatic Height Adjuster™ AHA® Feat                                                                                                                                                                                                       | ure 🗸                                                                                                                                |
| Adjustable Presser Foot Pressure                                                                                                                                                                                                           |                                                                                                                                      |
| Adjustable Presser Foot Leveling<br>(For easy stitching over changing fabric thickne                                                                                                                                                       | esses)                                                                                                                               |
| Pivot Function                                                                                                                                                                                                                             | $\checkmark$                                                                                                                         |
| Drop Feed Function                                                                                                                                                                                                                         | $\checkmark$                                                                                                                         |
| Included Extra-Large Quilting Extension                                                                                                                                                                                                    | Table 🗸                                                                                                                              |
| Included Quilting & Applique Fee                                                                                                                                                                                                           | <b>t</b> 5                                                                                                                           |
| Built-in Quilting Stitches                                                                                                                                                                                                                 | $\checkmark$                                                                                                                         |
| Included Feet                                                                                                                                                                                                                              |                                                                                                                                      |
| Overcasting Foot "G" Blin                                                                                                                                                                                                                  | zag Foot "J" (On machine)<br>nd Stitch Foot "R"                                                                                      |
| <b>S</b>                                                                                                                                                                                                                                   | tton Fitting Foot "M"<br>e-Motion Quilting Foot "C"                                                                                  |
|                                                                                                                                                                                                                                            |                                                                                                                                      |
| Included Accessories<br>Extra-large Quilting Extension Table with Ad<br>My Custom Stitch ™ CD (30 new stitch<br>USB Cable<br>Bobbin Case for Bobbin Work (gray)<br>Cord Guide Bobbin Cover<br>Circular Attachment Bundle<br>Quilting Guide | justable Legs Straight Stitch N<br>es) Knee Lifter<br>Foot Controller<br>Grid Sheet Set<br>Touch Pen (stylu<br>Bobbins<br>Needle Set |
| Without Extra-Large Quilting Extension Table: 20.1"                                                                                                                                                                                        | (w) x 12.0" (h) x 10.2" (d); 24.9 lbs. • With F<br>Visit                                                                             |