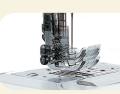

# LAURA ASHLEY

Limited Edition Innov-is NX-2000 Sewing Machine

| Limited Edition Innov-is NX-2000                                                                                                                                                                                                           | Sewing Machine                                                                                                                       |
|--------------------------------------------------------------------------------------------------------------------------------------------------------------------------------------------------------------------------------------------|--------------------------------------------------------------------------------------------------------------------------------------|
| Advanced Sewing Features                                                                                                                                                                                                                   |                                                                                                                                      |
| My Custom Stitch <sup>™</sup> Feature<br>(Create and save your own decorative stitches)                                                                                                                                                    | $\checkmark$                                                                                                                         |
| Customized Decorative Stitch Settin                                                                                                                                                                                                        | ngs Advanced                                                                                                                         |
| Combining Stitch Patterns                                                                                                                                                                                                                  | Combine multiple decorative sti<br>patterns and save to memor                                                                        |
| Back to Beginning Feature                                                                                                                                                                                                                  | Go back to the beginning<br>of a pattern to repeat for<br>perfectly matched rows o<br>decorative stitching                           |
| Number of Built-in Stitches<br>(Including Buttonhole styles)                                                                                                                                                                               | 460<br>430 built-in, 30 on CD                                                                                                        |
| Buttonhole Styles                                                                                                                                                                                                                          | 12                                                                                                                                   |
| Built-in Sewing Lettering Fonts                                                                                                                                                                                                            | 3                                                                                                                                    |
| Stitch Width                                                                                                                                                                                                                               | Up to 7mm                                                                                                                            |
| Stitch Length                                                                                                                                                                                                                              | Up to 5mm                                                                                                                            |
| Stitch Selection                                                                                                                                                                                                                           | Iconic based, large LCD touch scre                                                                                                   |
| Upper Thread Tension System<br>(For perfect stitches on any fabric)                                                                                                                                                                        | Automatic                                                                                                                            |
| Computer Connectivity                                                                                                                                                                                                                      | $\checkmark$                                                                                                                         |
| Elongated 7mm Wide Step Patter                                                                                                                                                                                                             | <b>ns</b> 20                                                                                                                         |
| Oversized Decorative Stitches                                                                                                                                                                                                              | 11                                                                                                                                   |
| Needle Positions                                                                                                                                                                                                                           | 14                                                                                                                                   |
| Feed Dogs                                                                                                                                                                                                                                  | 7-Point                                                                                                                              |
| Maximum Sewing Speed<br>(Stitches per minute)                                                                                                                                                                                              | Up to 1,000                                                                                                                          |
| Speed Control                                                                                                                                                                                                                              | On/off button with<br>speed regulation bar or<br>manual foot controller                                                              |
| Free Arm Sewing                                                                                                                                                                                                                            | $\checkmark$                                                                                                                         |
| Multi-Directional Sewing                                                                                                                                                                                                                   | 8 directions                                                                                                                         |
| Specialty Quilting Features                                                                                                                                                                                                                |                                                                                                                                      |
| Automatic Height Adjuster™ AHA® Feat                                                                                                                                                                                                       | ure 🗸                                                                                                                                |
| Adjustable Presser Foot Pressure                                                                                                                                                                                                           |                                                                                                                                      |
| Adjustable Presser Foot Leveling<br>(For easy stitching over changing fabric thickne                                                                                                                                                       | esses)                                                                                                                               |
| Pivot Function                                                                                                                                                                                                                             | $\checkmark$                                                                                                                         |
| Drop Feed Function                                                                                                                                                                                                                         | $\checkmark$                                                                                                                         |
| Included Extra-Large Quilting Extension                                                                                                                                                                                                    | Table 🗸                                                                                                                              |
| Included Quilting & Applique Fee                                                                                                                                                                                                           | <b>t</b> 5                                                                                                                           |
| Built-in Quilting Stitches                                                                                                                                                                                                                 | $\checkmark$                                                                                                                         |
| Included Feet                                                                                                                                                                                                                              |                                                                                                                                      |
| Overcasting Foot "G" Blin                                                                                                                                                                                                                  | zag Foot "J" (On machine)<br>nd Stitch Foot "R"                                                                                      |
| <b>S</b>                                                                                                                                                                                                                                   | tton Fitting Foot "M"<br>e-Motion Quilting Foot "C"                                                                                  |
|                                                                                                                                                                                                                                            |                                                                                                                                      |
| Included Accessories<br>Extra-large Quilting Extension Table with Ad<br>My Custom Stitch ™ CD (30 new stitch<br>USB Cable<br>Bobbin Case for Bobbin Work (gray)<br>Cord Guide Bobbin Cover<br>Circular Attachment Bundle<br>Quilting Guide | justable Legs Straight Stitch N<br>es) Knee Lifter<br>Foot Controller<br>Grid Sheet Set<br>Touch Pen (stylu<br>Bobbins<br>Needle Set |
| Without Extra-Large Quilting Extension Table: 20.1"                                                                                                                                                                                        | (w) x 12.0" (h) x 10.2" (d); 24.9 lbs. • With F<br>Visit                                                                             |