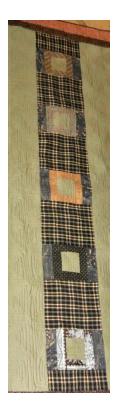

You will create 10 blocks.

Step 3: You will now sew the 10 outside blocks together in 2 rows of 5 blocks.

Step 4: Create the middle section of your quilt. Trim the 5 blocks that you set aside to 7x7 inch. Sew the 2.5 inch strips from the 1 fat Quarter to 2 sides of the 7x7 inch blocks.

**Step 6**: Completing the Quilt Top... Sew the Middle Row to the Olive Green Strips. Sew the 2 Block B outsides to the Middle section. Add Border 1 to top and bottom. Add Border 2 to top and bottom. Add Border 3 to sides.