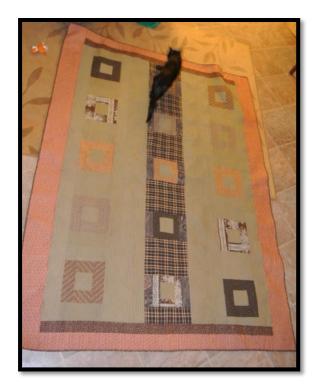

**Step 6**: Completing the Quilt Top... Sew the Middle Row to the Olive Green Strips. Sew the 2 Block B outsides to the Middle section. Add Border 1 to top and bottom. Add Border 2 to top and bottom. Add Border 3 to sides.