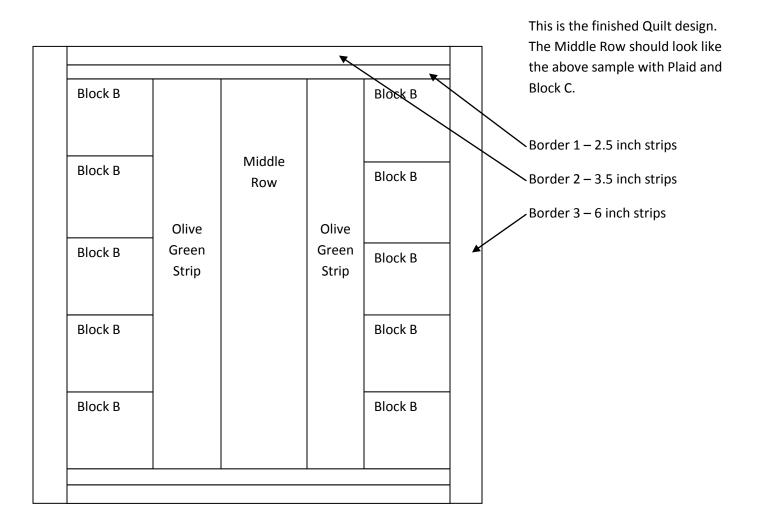

## Comfy Couch Quilt (for my hubby – he is 6'4")

Finished Quilt Size – 65"x85.5"

## Supplies Needed -

6 Fat Quarters – Blocks

2 ¾ yards – Olive Green Background

1/2 yard – Plaid for Middle Row

½ yard – Border 1

1/2 yard – Border 2

1 yard – Border 3

**Step 6**: Completing the Quilt Top... Sew the Middle Row to the Olive Green Strips. Sew the 2 Block B outsides to the Middle section. Add Border 1 to top and bottom. Add Border 2 to top and bottom. Add Border 3 to sides.