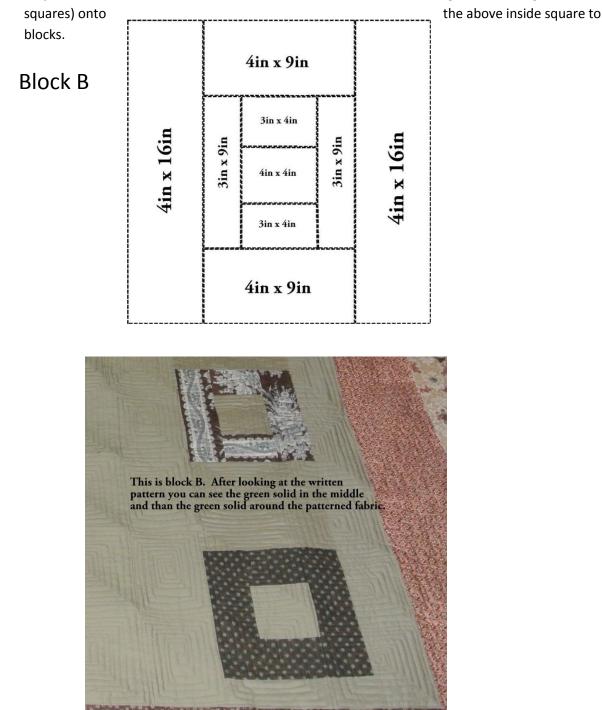

These Blocks are the middle of all 15 blocks.

Step 2: You will now create the 10 outside blocks – Sew the olive background rectangles (4x9 inch and the 4x16 inch the above inside square to create 10 outside

You will create 10 blocks.

Step 3: You will now sew the 10 outside blocks together in 2 rows of 5 blocks.

Step 4: Create the middle section of your quilt. Trim the 5 blocks that you set aside to 7x7 inch. Sew the 2.5 inch strips from the 1 fat Quarter to 2 sides of the 7x7 inch blocks.