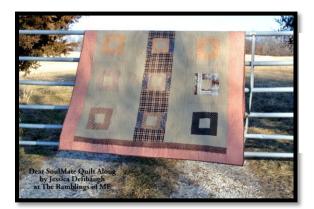

Dear SoulMate Quilt Along... by Jessica Defibaugh from The Ramblings of ME.

## Comfy Couch Quilt (for my hubby – he is 6'4")

Finished Quilt Size – 65"x85.5"