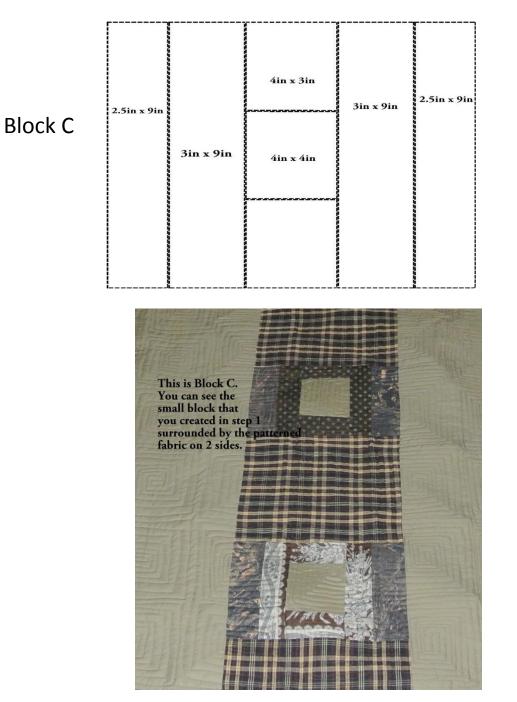

\*Cut from  $\frac{1}{2}$  yard (border 1) – 8 – 3 inch strips

\*Cut from  $\frac{3}{4}$  yard (border 2) – 8 – 5 inch strips

Creating the Blocks -

**Step 1**: You will create the 15 inside square blocks first – sew the fat quarter strips around the 4x4 inch squares.

| As shown here<br>You will create 15 blocks ─► |           | 3in x 4in |           |
|-----------------------------------------------|-----------|-----------|-----------|
|                                               | 3in x 9in | 4in x 4in | 3in x 9in |
|                                               |           | 3in x 4in |           |