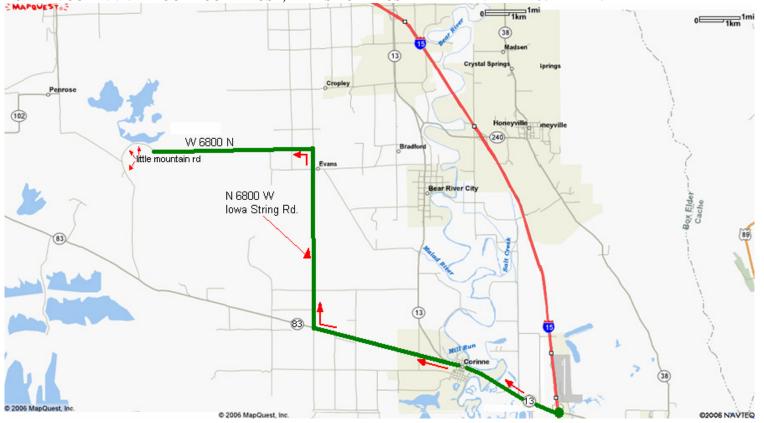

## DIRECTIONS TO LITTLE MOUNTAIN LANDFILL FROM SOUTH OF BRIGHAM CITY

TAKE I-15 NORTHBOUND

TAKE THE LAST BRIGHAM CITY EXIT #365 (900 NORTH)

TURN RIGHT AND HEAD WEST ON HWY 13 FOR 2.5 MILES TO CORINNE CITY

TAKE LEFT-HAND FORK ONTO HWY 83

HEAD WEST FOR ANOTHER 3.7 MILES TO 6800 WEST

TURN RIGHT, NORTHBOUND FOR 4.3 MILES TO 6800 NORTH

TURN LEFT AND FOLLOW PAVED ROAD UP THE MOUNTAIN 6.5 MILES

(AFTER TRAVELING 3.5 MILES YOU WILL PASS THE BOTTOM GATES TO THE LANDFILL - CONTINUE TO THE TOP OF THE MOUNTAIN 3 MORE MILES)

## DIRECTIONS TO THE LITTLE MOUNTAIN LANDFILL FROM NORTH OF BRIGHAM CITY

TAKE I-15 HEADING SOUTH TO THE FIRST BRIGHAM CITY EXIT #365 AND FOLLOW THE ABOVE DIRECTIONS OUT TO THE LANDFILL

## IT IS APPROXIMATELY 16.5 MILES FROM EXIT #365 THE ROADS ARE PAVED THE ENTIRE WAY AND SIGNAGE FOR THE LANDFILL BEGINS AT THE FORK IN CORINNE. IF YOU BECOME LOST, PLEASE CALL US AT THE LANDFILL 435-744-2275