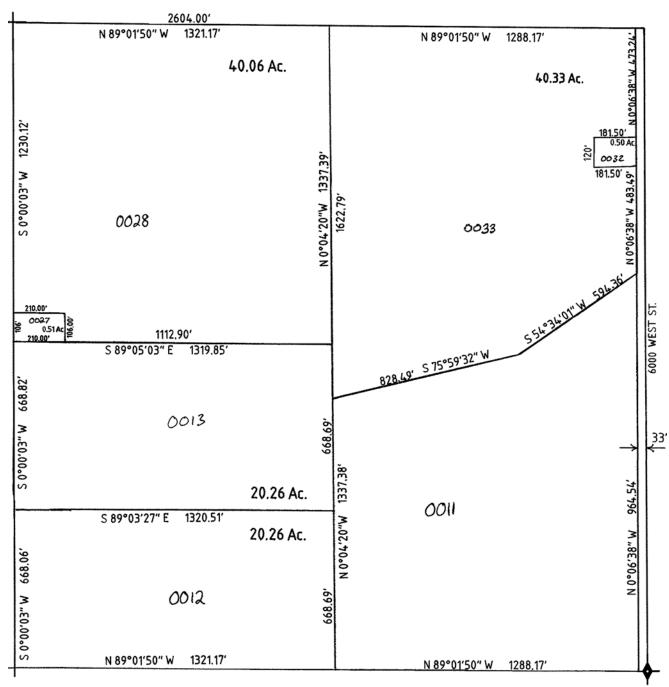

## NE 1/4 SECTION 3 TOWNSHIP 9N RANGE 3W S.L.B.& M.

ተ

Write a legal description for the following parcels in the Southeast quarter of Section 3 Township 9 North Range 3 West:

Parcel # 0013

Parcel # 0028

Parcel # 0033

# SE 1/4 SECTION 3 TOWNSHIP 9N RANGE 3W S.L.B.& M. SCALE 1"=400'

(↑) (N)