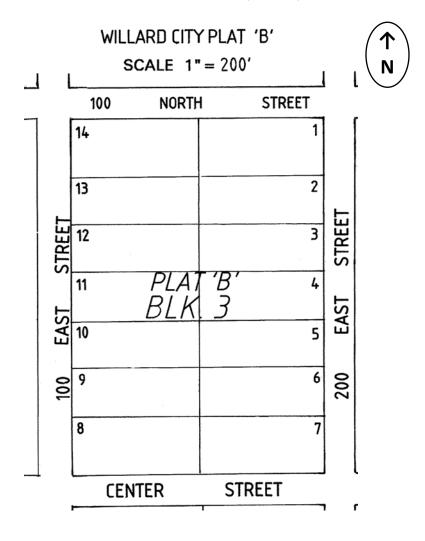

### Homework for Cadastral Mapping Chapter 5 – Mapping Descriptions

Draw the following descriptions using the Lots and Blocks of Plat B Willard City Survey.

#### Parcel 1

Part of Lots 12 & 13 Block 03 Plat B Willard City Survey. Beginning at a point located South 00°18'32" East 53 Feet from the Northwest corner of said Lot 13. Running thence South 89°41'19" East 164 Feet, Thence North 00°18'32" West 53 Feet, Thence South 89°41'19" East 100 Feet to the Northeast corner of Lot 13, Thence South 00°18'32" East 153 Feet, Thence North 89°41'19" West 264 Feet to the west line of Lot 12, Thence North 00°18'32" West 100 Feet to the point of beginning.

#### Parcel 2

Beginning at the Southeast corner of Lot 08 Block 03 Plat B Willard City Survey. Running thence North 89°41'19" West 105.00 Feet, Thence North 00°18'28" West 122.83 Feet to the North line of said Lot 08, Thence South 89°41'19" East 105.0 Feet to the Northeast corner of Lot 08, Thence South 00°18'28" East 122.83 Feet to the point of beginning.

Parcel 3

The East 100 Feet of Lot 02 Block 03 Plat B Willard City Survey.

#### Parcel 4

The West half of Lot 05 Block 03 Plat B Willard City Survey.

Draw the following legal descriptions based on Section Township and Range.