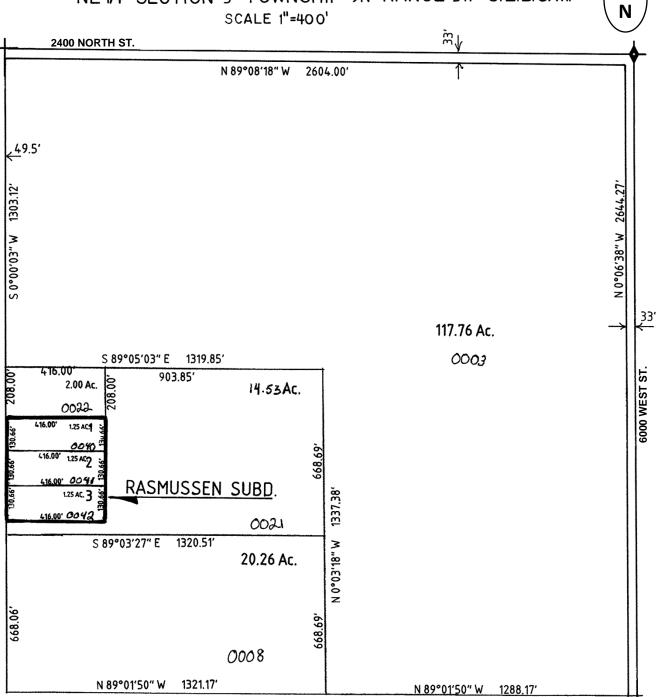

#### Parcel 1

Part of the Northeast quarter of Section 03 Township 09 North Range 03 West Salt Lake Base and Meridian. Beginning at a point located 33.00 feet South from the Northwest corner of the said Northeast quarter. Running thence South 208 feet along the west line of said Northeast quarter, thence South 89°08'11" East 274 feet, thence North 208 feet to the south line of 2400 North street, thence North 89°08'11" West 274 feet to the point of beginning.

#### Parcel 2

Beginning at a point 183 feet South 89°53'22" West from the Southeast corner of the Northeast quarter of Section 3 Township 9 North Range 3 West Salt Lake Base and Meridian. Running thence North 00°06'38" West 300.00 feet, thence North 89°53'22" East 150.00 feet to a point on the West right of way line of 6000 West Street, thence along said right of way line South 00°06'38" East 300 feet, thence South 89°53'22"West 150.00 feet to the point of beginning.

#### Parcel 3

Beginning at a point 492.72 feet South (495.72 of record) along the section line from the North quarter corner of Section 3 Township 9 North Range 3 West Salt Lake Base and Meridian. Thence North 164 feet, thence East 207 feet, thence South 90 feet, thence West 76 feet, thence South 74 feet, thence West 131 feet to the point of beginning.

#### Parcel 4

Part of the Northeast quarter of Section 03 Township 09 North Range 03 West Salt Lake Base and Meridian. Beginning at a fence post located 492.72 feet South (495.72 by record) along the section line and South 89°31'19" East 33 feet from the Northwest corner of the Northeast quarter of said section. Running thence along a fence line the following four courses. (1) South 89°31'19" East 98.00 feet (East by record), (2) North 74 feet, (3) South 89°31'19" East 76 feet (East by record), (4) North 90 feet, Thence South 89°31'19" East 390.67 feet, thence South 03°39'12" West 159.77 feet, thence South 89°06'07" West 173.28 feet, thence South 00°43'44" East 173.62 feet, thence North 89°16'22" West 383.46 feet, thence North 171.61 feet to the point of beginning.

#### Parcel 5

Part of the Northeast quarter of Section 03 Township 09 North Range 03 West Salt Lake Base and Meridian. Beginning at a point on the West right of way line of 6000 West Street located 1278 feet North 00°06'38" West along the east line of said section and South 89°53'22" West 33.00 feet from the Southeast corner of said Northeast quarter. Running thence South 89°00'44" West 250.80 feet, thence North 27°45'04" East 130.53 feet, thence North 72°57'36" East 198.36 feet to the west line of 6000 West Street, thence along the said west line South 00°06'38" East 169.32 feet to the point of beginning.

#### Parcel 6

Beginning at a point on the quarter section line 44 rods South of the Northwest corner of the Northeast quarter of Section 3 Township 9 North Range 3 West Salt Lake Base and Meridian. Running thence South 350 feet along said quarter section line, thence East 160 feet, thence South 52 feet, thence East 469.5 feet, thence North 402 feet, thence west 50 feet, thence South 350 feet, thence North 40°36'05" East 460.98 feet, thence West 579.5 feet to the point of beginning.

#### Parcel 7

Part of the Northeast quarter of Section 3 Township 9 North Range 3 West Salt Lake Base and Meridian. Beginning at a point located 300 feet North 00°06'38" West along the east line of said section and South 89°53'22" West 33.00 feet from the Southeast corner of said Northeast quarter. Running thence North 00°06'38" West 978 feet, Thence South 89°00'44" West 250.80 feet, thence North 27°45'04" East 130.53 feet, thence North 72°57'36" East 198.36 feet to the west line of 6000 West Street, thence North 00°06'38" West 169.50 feet, thence South 54°34'01" West 594.36 feet, thence South 75°59'32" West 828.49 feet more or less to an existing fence line, said fence line being the eastern boundary line of an adjoining property. Continuing thence along the said fence line South 0°03'18" East 138.17 feet more or less to a point 183 feet West of the East line of the said section and the western boundary line of an adjoining property, thence North 00°06'38" West along said western boundary line 300.00 feet, thence North 89°53'22" East 150.00 feet to the point of beginning.

## NE 1/4 SECTION 3 TOWNSHIP 9N RANGE 3W S.L.B.& M.

ተ

Write a legal description for the following parcels in the Southeast quarter of Section 3 Township 9 North Range 3 West:

Parcel # 0013

Parcel # 0028

Parcel # 0033