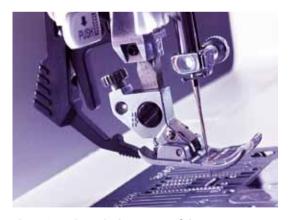

PRECISE The original IDT™ System guarantees absolutely even fabric feed from top and bottom.

The PFAFF® original **IDT™ System** guarantees the optimal feed you expect on all kinds of fabric. Everything stays in place. Lightweight and silky fabrics don't pucker; stripes and plaids match perfectly; curved seams are easy, with very little pinning required.

The IDT™ System is exceptional at feeding small fabric pieces for maximum precision and professional results. Your PFAFF® ambition™ line sewing machine moves from a single layer to multiple layers effortlessly and even sews over bulky seams with no hesitation.