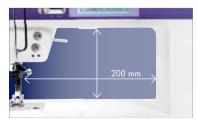

# New sewing comfort and perfection for you!

Fashion, accessories, quilts or textiles for your home - the new PFAFF® ambition™ line sewing machines do it all, and are filled with surprises.

Look forward to a **generous 200 mm space** to the right of the needle. That means relaxed working and lots of space for large amounts of fabric – an advantage for quilters! Thanks to the **three LED light sources** the complete work suface is optimally illuminated with no shadows. (Two LED lights for ambition essential™ sewing machine)

Lots of space for large amounts of fabric; great for all types of ewing!

3 bright lights illuminate your entire sewing area without shadows. 2 lights for **ambition** essential™ sewing machine.