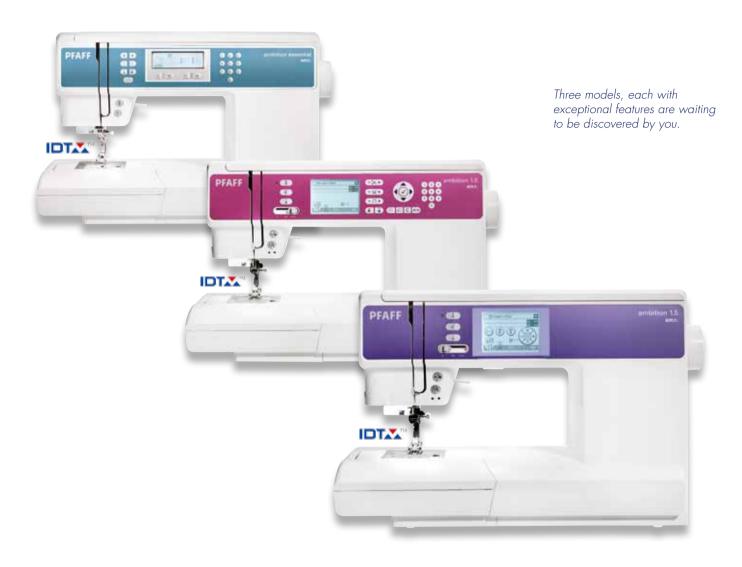

See feature list for details on each machine model.

Adjust speed, thread tension and presser foot pressure as desired for special techniques or different fabric types. The **extra-high presser foot lift and electronic piercing power** are ideal for thick fabrics and multiple layers.

All this and more is waiting for you. Visit your authorized PFAFF® dealer and test drive the PFAFF® ambition® line sewing machines for yourself.

See feature list for specific features on each model.