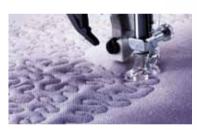

# The ultimate in piecing perfection

Quilters all over the world are amazed. But even if you're not a passionate quilter you will quickly discover why the IDT<sup>TM</sup> System is outstanding.

Advanced technology lets you sew any fabric and through multiple layers – without worrying if the fabric pieces will match at the end of the seam.

The PFAFF® original **IDT™ System** guarantees the optimal feed you expect on all kinds of fabric. Everything stays in place. Lightweight and silky fabrics don't pucker; stripes and plaids match perfectly; curved seams are easy, with very little pinning required.

The IDT™ System is exceptional at feeding small fabric pieces for maximum precision and professional results. Your PFAFF® ambition™ line sewing machine moves from a single layer to multiple layers effortlessly and even sews over bulky seams with no hesitation.