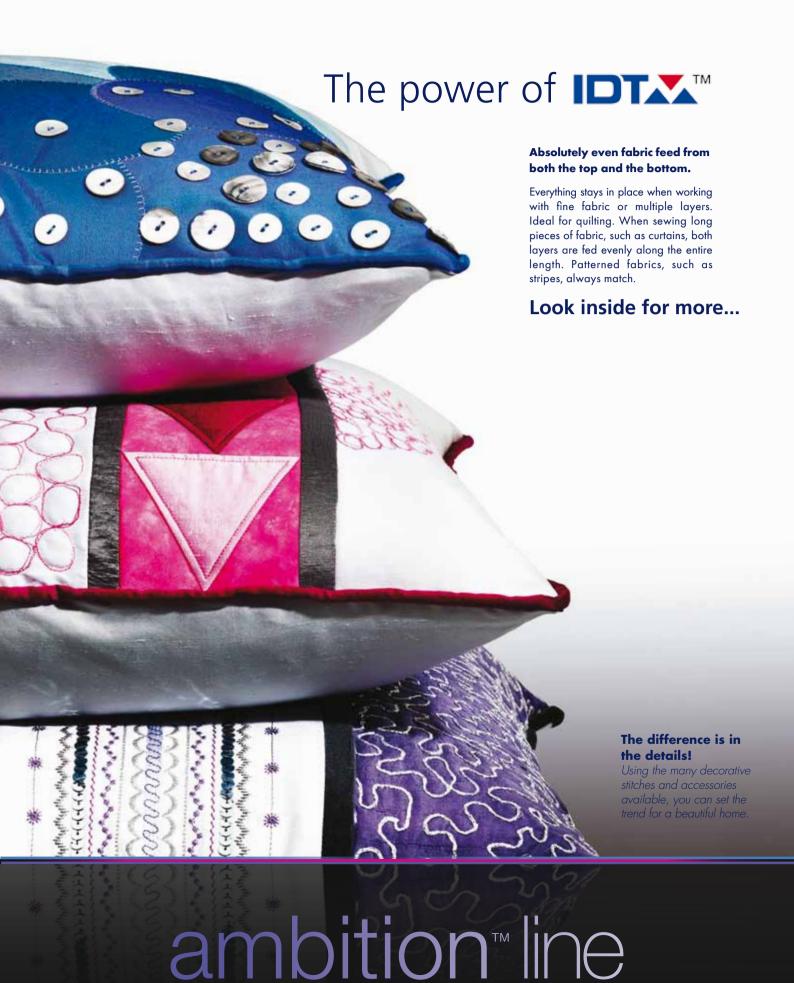

PRECISE The original IDT™ System guarantees absolutely even fabric feed from top and bottom.

# The ultimate in piecing perfection

Quilters all over the world are amazed. But even if you're not a passionate quilter you will quickly discover why the IDT<sup>TM</sup> System is outstanding.

Advanced technology lets you sew any fabric and through multiple layers – without worrying if the fabric pieces will match at the end of the seam.

The PFAFF® original **IDT™ System** guarantees the optimal feed you expect on all kinds of fabric. Everything stays in place. Lightweight and silky fabrics don't pucker; stripes and plaids match perfectly; curved seams are easy, with very little pinning required.

The IDT™ System is exceptional at feeding small fabric pieces for maximum precision and professional results. Your PFAFF® ambition™ line sewing machine moves from a single layer to multiple layers effortlessly and even sews over bulky seams with no hesitation.