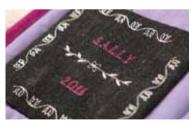

Professional utility stitches, perfect buttonholes and a huge variety of enchanting decorative stitches, guilt, cross and hemstitches to give your creation that special finishing touch. Choose from up to 4 different styles of alphabets and create individual names, words and numbers. Mirror, combine and save up to 20 individual stitches and letters and in your sequence memories. The high resolution screen shows everything. With elongation you can lengthen satin sitches while maintaining the same density for a professional result.

Visit your local PFAFF® dealer to view the full range of accessories available. Online catalogue availabe at: www.pfaff.com

Free-motion sewing – let your imagination run free.

Mirror, combine and save stitches and create your own design highlights. Up to 4 alphabets. Choose from different styles.