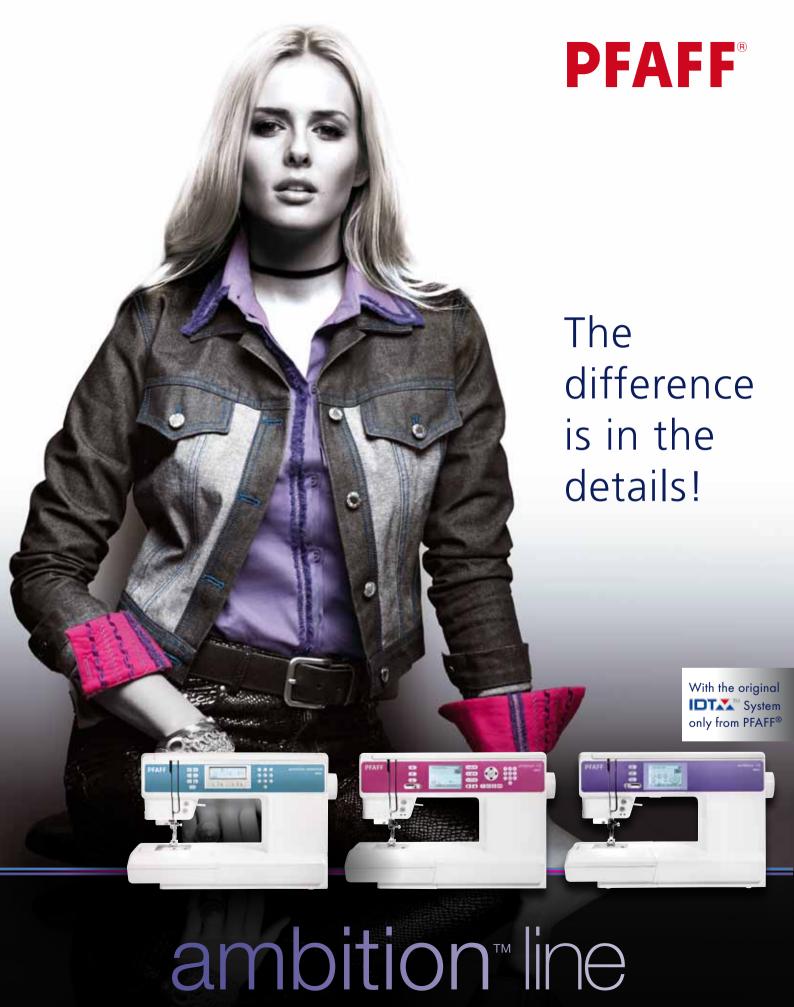

## The difference is in the details!

Unique features compared to the top competitor machines at this price range:

- Large high resolution screen (1.0 and 1.5)
- Touch screen (1.5)
- The original IDT<sup>™</sup> System
- Up to 4 alphabets
- 200 mm sewing space

# ambition<sup>™</sup> line