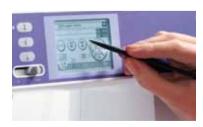

The touch screen (ambition<sup>15</sup> sewing machine only) allows easy access to all stitches with the stylus. The optimal settings are pre-programmed and can be individually adjusted and saved in one of the **4 memories**.

View your selections, options and stitch information on-screen with the highest resolution level. All stitches are shown in actual size. Navigating the touch screen (ambition™ 1.5 sewing machine) is easy with the stylus.