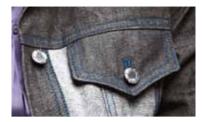

The results are gorgeous sewing projects with amazingly precise details.

The original - only from PFAFF® for over 40 years!

Topstitching on several layers of denim is simple when using the Original IDT<sup>TM</sup> System, together with heavier thread and a topstitch needle.