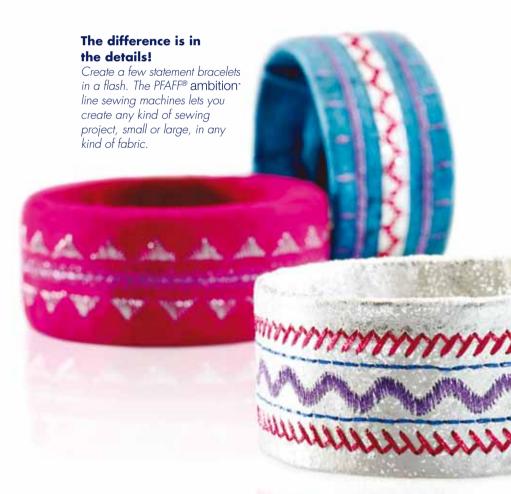

### New inspiration for you!

Take a closer look into the stitch repertoire of the PFAFF® ambition line sewing machines and discover the difference. Up to 195 stitches to turn all your ideas to reality.

Professional utility stitches, perfect buttonholes and a huge variety of enchanting decorative stitches, guilt, cross and hemstitches to give your creation that special finishing touch. Choose from up to 4 different styles of alphabets and create individual names, words and numbers. Mirror, combine and save up to 20 individual stitches and letters and in your sequence memories. The high resolution screen shows everything. With elongation you can lengthen satin sitches while maintaining the same density for a professional result.