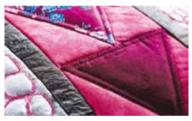

The embellishment on the quilt is made by using the PFAFF® Couching/Braiding Foot.

Tricky diagonal piecing is no problem thanks to the even feed of the PFAFF® original IDT™ System. The 1/4" Right Guide Foot with IDT™ System ensures perfect 1/4" seams every time!