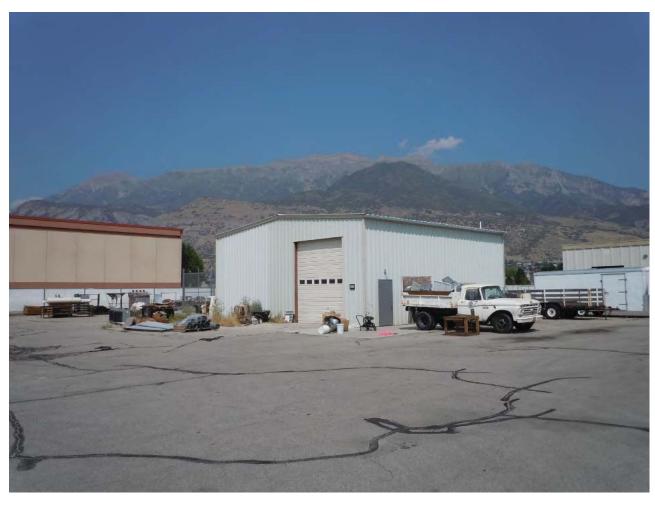

The applicant has owned the existing structures on the subject parcels for many years. County records indicate that the structures were constructed in 1988. The buildings have typically housed light manufacturing, and other industrial related, uses. Similar uses have continued to operate from the structures over the years.

Presently, the buildings are in the General Commercial zone, which is now a zone that is predominantly oriented toward office and retail uses only. Consequently, as prospective industrial tenants have attempted to obtain business licenses from the City to operate out of the structures, staff has had to conduct research to determine whether the buildings have nonconforming rights to the specific uses proposed since the current zoning does not allow for manufacturing and light industrial uses.

The applicant requests that the general plan designation, and, in the next item, the zoning classification, be changed from Commercial to Mixed Commercial to allow, more broadly, other light industrial, manufacturing, and office/warehousing uses in the buildings.