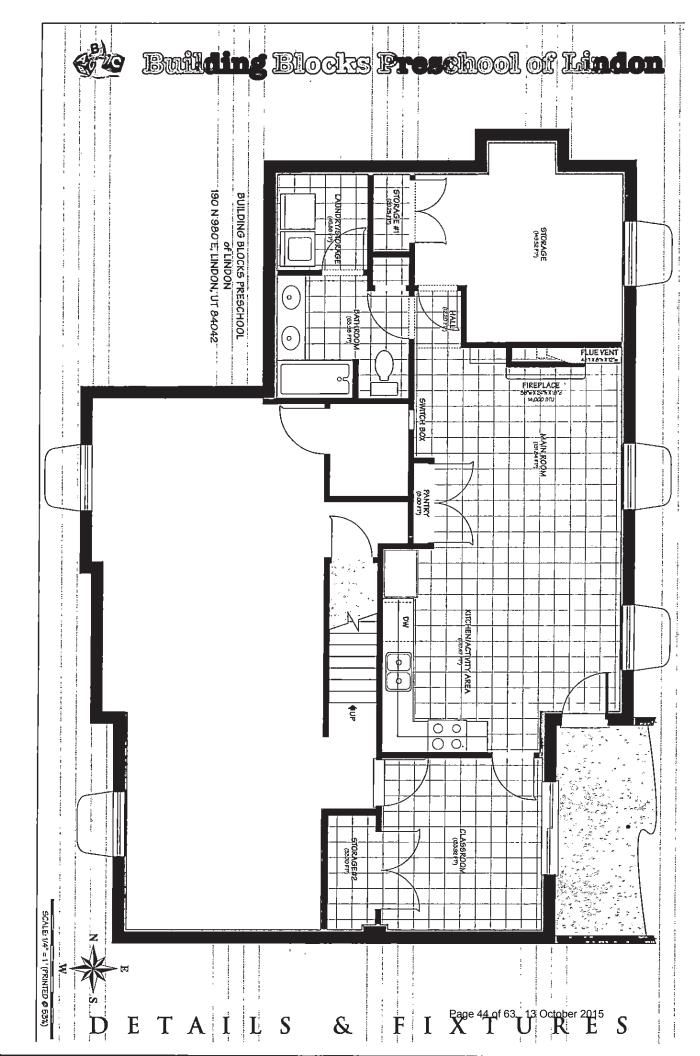

(20 minutes)

**6.** Conditional Use Permit — Building Blocks Preschool of Lindon, 190 North 980 East James Tanne requests a Conditional Use Permit to operate a preschool in his home located at 190 North 980 East in the R1-12 zone.