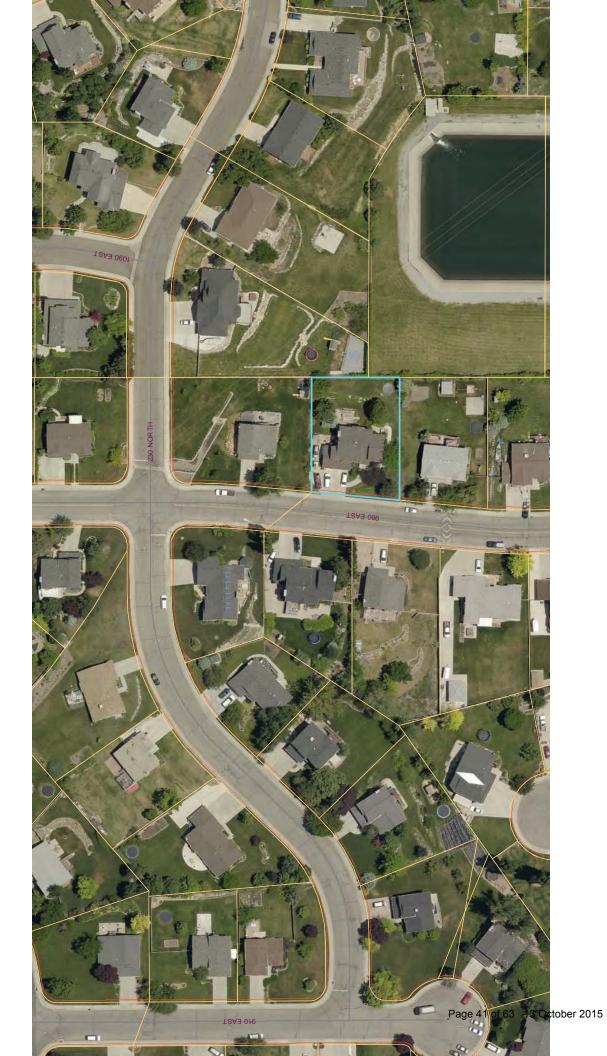

(20 minutes)

**6.** Conditional Use Permit — Building Blocks Preschool of Lindon, 190 North 980 East James Tanne requests a Conditional Use Permit to operate a preschool in his home located at 190 North 980 East in the R1-12 zone.