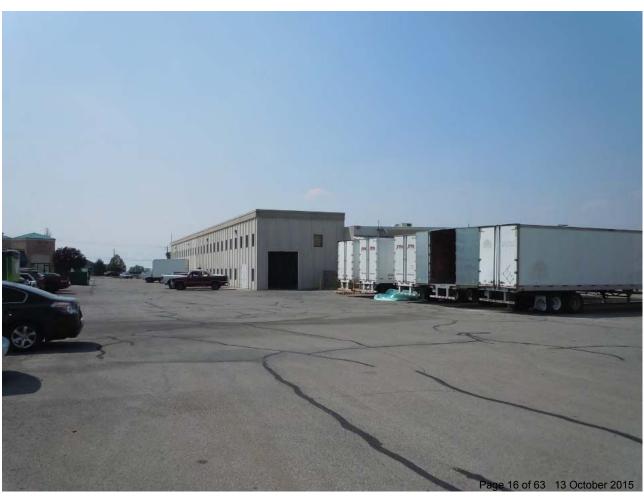

The applicant has owned the existing structures on the subject parcels for many years. County records indicate that the structures were constructed in 1988. The buildings have typically housed light manufacturing, and other industrial related, uses. Similar uses have continued to operate from the structures over the years.

Presently, the buildings are in the General Commercial zone, which is now a zone that is predominantly oriented toward office and retail uses only. Consequently, as prospective industrial tenants have attempted to obtain business licenses from the City to operate out of the structures, staff has had to conduct research to determine whether the buildings have nonconforming rights to the specific uses proposed since the current zoning does not allow for manufacturing and light industrial uses.

The applicant requests that the general plan designation, and, in the next item, the zoning classification, be changed from Commercial to Mixed Commercial to allow, more broadly, other light industrial, manufacturing, and office/warehousing uses in the buildings.