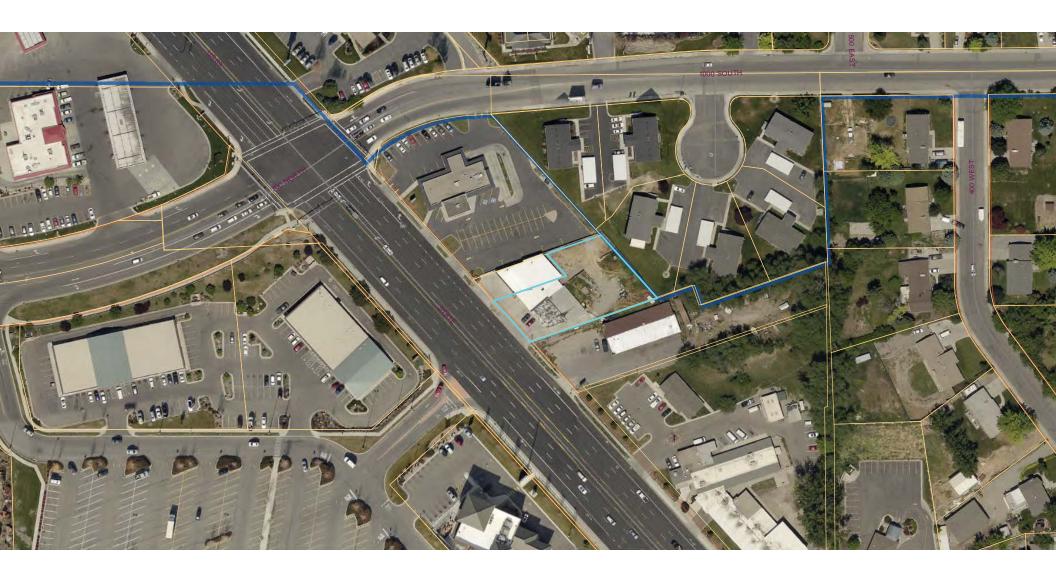

#### **OVERVIEW**

This item was considered by the Planning Commission on August 25, 2015 at which time the Commission voted to continue the item until a time could be arranged to tour the properties in question. That tour will be conducted during a work session prior the regularly scheduled meeting on October 13,2015. Also, a comparison of uses between the MC and CG zones was requested by the Commission. That comparison is in Attachment 3.

The applicant has owned the existing structures on the subject parcels for many years. County records indicate that the structures were constructed in 1988. The buildings have typically housed light manufacturing, and other industrial related, uses. Similar uses have continued to operate from the structures over the years.

Presently, the buildings are in the General Commercial zone, which is now a zone that is predominantly oriented toward office and retail uses only. Consequently, as prospective industrial tenants have attempted to obtain business licenses from the City to operate out of the structures, staff has had to conduct research to determine whether the buildings have nonconforming rights to the specific uses proposed since the current zoning does not allow for manufacturing and light industrial uses.

The applicant requests that the general plan designation, and, in the next item, the zoning classification, be changed from Commercial to Mixed Commercial to allow, more broadly, other light industrial, manufacturing, and office/warehousing uses in the buildings.