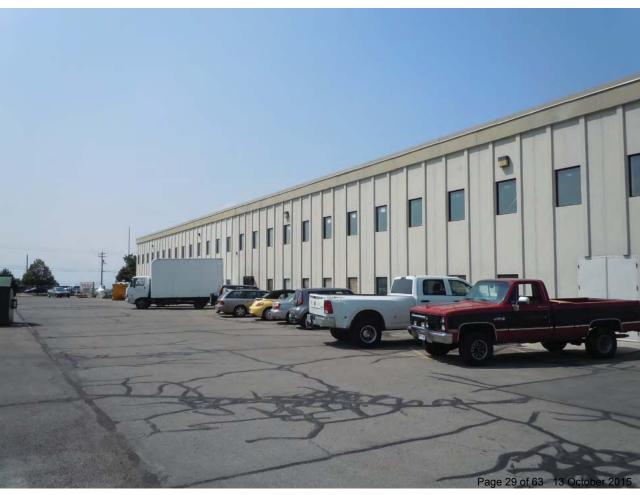

The applicant has owned the existing structures on the subject parcels for many years. County records indicate that the structures were constructed in 1988. The buildings have typically housed light manufacturing, and other industrial related, uses. Similar uses have continued to operate from the structures over the years.

Presently, the buildings are in the General Commercial zone, which is now a zone that is predominantly oriented toward office and retail uses only. Consequently, as prospective industrial tenants have attempted to obtain business licenses from the City to operate out of the structures, staff has had to conduct research to determine whether the buildings have nonconforming rights to the specific uses proposed since the current zoning does not allow for manufacturing and light industrial uses.

The applicant requests that the general plan designation, and, in the next item, the zoning classification, be changed from Commercial to Mixed Commercial to allow, more broadly, other light industrial, manufacturing, and office/warehousing uses in the buildings.