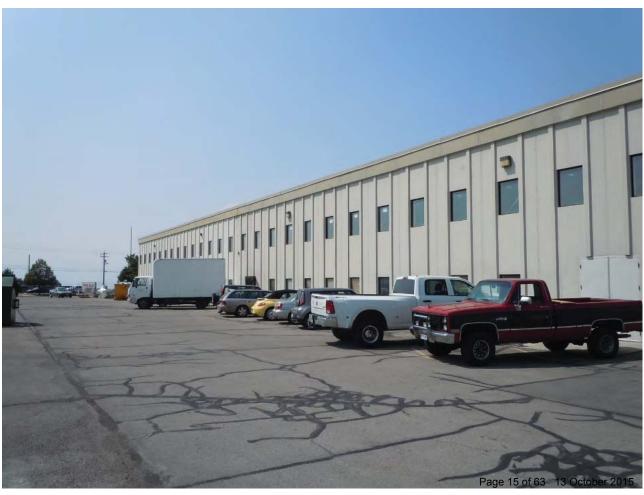

The applicant has owned the existing structures on the subject parcels for many years. County records indicate that the structures were constructed in 1988. The buildings have typically housed light manufacturing, and other industrial related, uses. Similar uses have continued to operate from the structures over the years.

Presently, the buildings are in the General Commercial zone, which is now a zone that is predominantly oriented toward office and retail uses only. Consequently, as prospective industrial tenants have attempted to obtain business licenses from the City to operate out of the structures, staff has had to conduct research to determine whether the buildings have nonconforming rights to the specific uses proposed since the current zoning does not allow for manufacturing and light industrial uses.

The applicant requests that the general plan designation, and, in the next item, the zoning classification, be changed from Commercial to Mixed Commercial to allow, more broadly, other light industrial, manufacturing, and office/warehousing uses in the buildings.