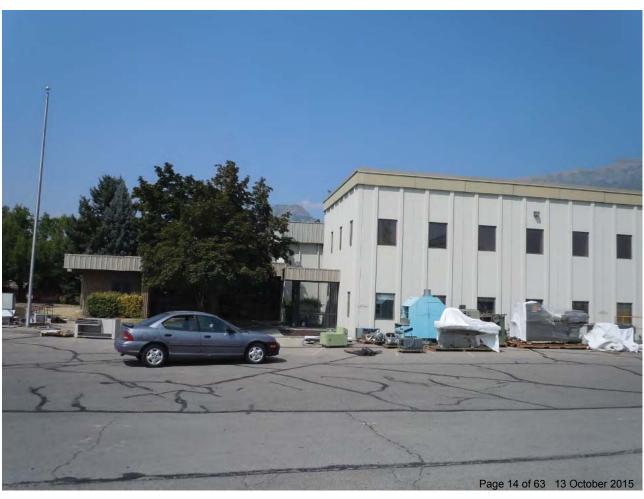

The applicant has owned the existing structures on the subject parcels for many years. County records indicate that the structures were constructed in 1988. The buildings have typically housed light manufacturing, and other industrial related, uses. Similar uses have continued to operate from the structures over the years.

Presently, the buildings are in the General Commercial zone, which is now a zone that is predominantly oriented toward office and retail uses only. Consequently, as prospective industrial tenants have attempted to obtain business licenses from the City to operate out of the structures, staff has had to conduct research to determine whether the buildings have nonconforming rights to the specific uses proposed since the current zoning does not allow for manufacturing and light industrial uses.

The applicant requests that the general plan designation, and, in the next item, the zoning classification, be changed from Commercial to Mixed Commercial to allow, more broadly, other light industrial, manufacturing, and office/warehousing uses in the buildings.