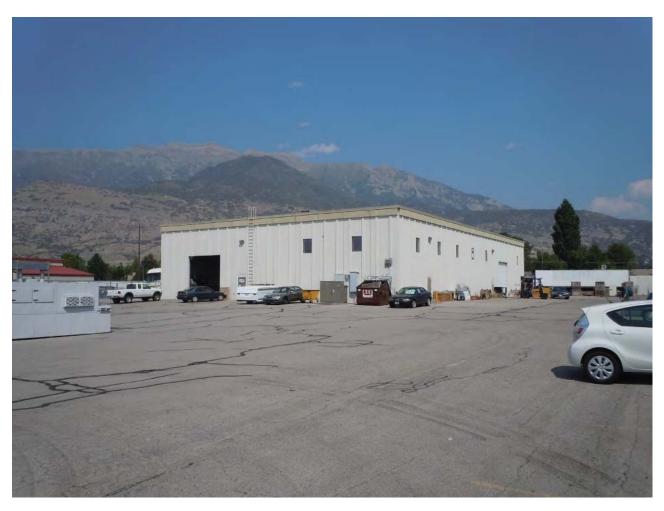

The applicant has owned the existing structures on the subject parcels for many years. County records indicate that the structures were constructed in 1988. The buildings have typically housed light manufacturing, and other industrial related, uses. Similar uses have continued to operate from the structures over the years.

Presently, the buildings are in the General Commercial zone, which is now a zone that is predominantly oriented toward office and retail uses only. Consequently, as prospective industrial tenants have attempted to obtain business licenses from the City to operate out of the structures, staff has had to conduct research to determine whether the buildings have nonconforming rights to the specific uses proposed since the current zoning does not allow for manufacturing and light industrial uses.

The applicant requests that the general plan designation, and, in the next item, the zoning classification, be changed from Commercial to Mixed Commercial to allow, more broadly, other light industrial, manufacturing, and office/warehousing uses in the buildings.