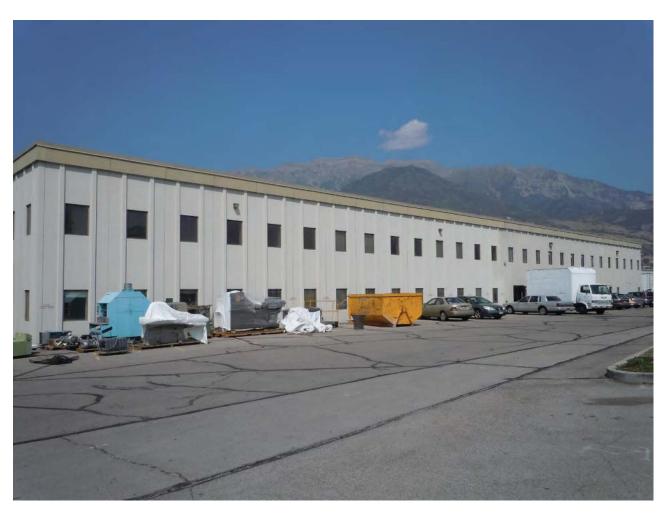

The applicant has owned the existing structures on the subject parcels for many years. County records indicate that the structures were constructed in 1988. The buildings have typically housed light manufacturing, and other industrial related, uses. Similar uses have continued to operate from the structures over the years.

Presently, the buildings are in the General Commercial zone, which is now a zone that is predominantly oriented toward office and retail uses only. Consequently, as prospective industrial tenants have attempted to obtain business licenses from the City to operate out of the structures, staff has had to conduct research to determine whether the buildings have nonconforming rights to the specific uses proposed since the current zoning does not allow for manufacturing and light industrial uses.

The applicant requests that the general plan designation, and, in the next item, the zoning classification, be changed from Commercial to Mixed Commercial to allow, more broadly, other light industrial, manufacturing, and office/warehousing uses in the buildings.