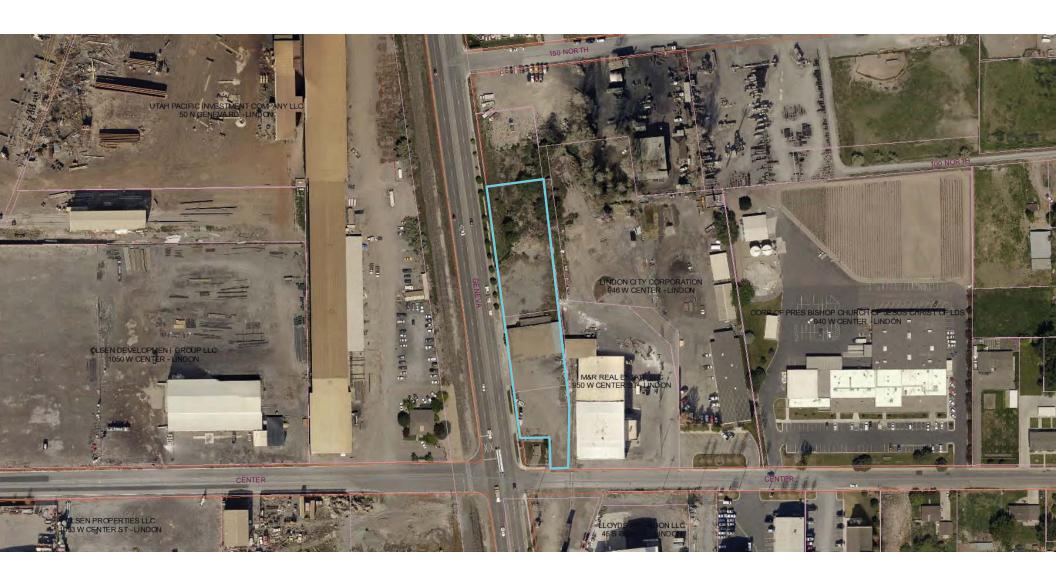

#### **OVERVIEW**

This item was considered by the Planning Commission on August 25, 2015 at which time the Commission voted to continue the item until a time could be arranged to tour the properties in question. That tour will be conducted during a work session prior the regularly scheduled meeting on October 13,2015. Also, a comparison of uses between the MC and CG zones was requested by the Commission. That comparison is in Attachment 3.

The applicant has owned the existing structures on the subject parcels for many years. County records indicate that the structures were constructed in 1988. The buildings have typically housed light manufacturing, and other industrial related, uses. Similar uses have continued to operate from the structures over the years.

Presently, the buildings are in the General Commercial zone, which is now a zone that is predominantly oriented toward office and retail uses only. Consequently, as prospective industrial tenants have attempted to obtain business licenses from the City to operate out of the structures, staff has had to conduct research to determine whether the buildings have nonconforming rights to the specific uses proposed since the current zoning does not allow for manufacturing and light industrial uses.

The applicant requests that the general plan designation, and, in the next item, the zoning classification, be changed from Commercial to Mixed Commercial to allow, more broadly, other light industrial, manufacturing, and office/warehousing uses in the buildings.