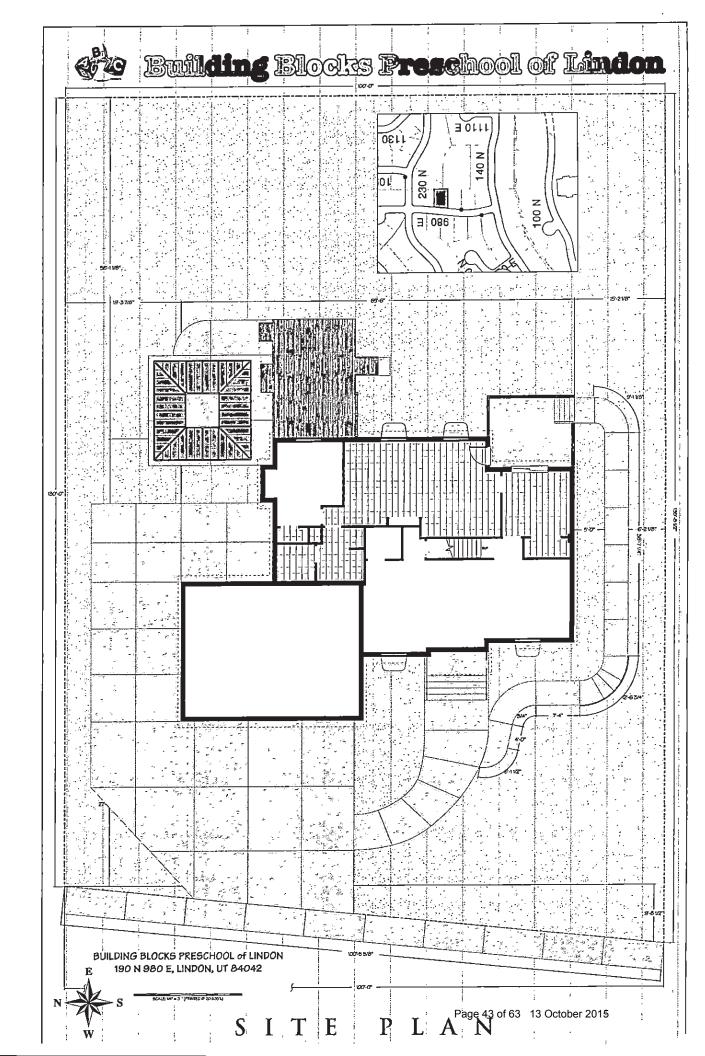

(20 minutes)

**6.** Conditional Use Permit — Building Blocks Preschool of Lindon, 190 North 980 East James Tanne requests a Conditional Use Permit to operate a preschool in his home located at 190 North 980 East in the R1-12 zone.