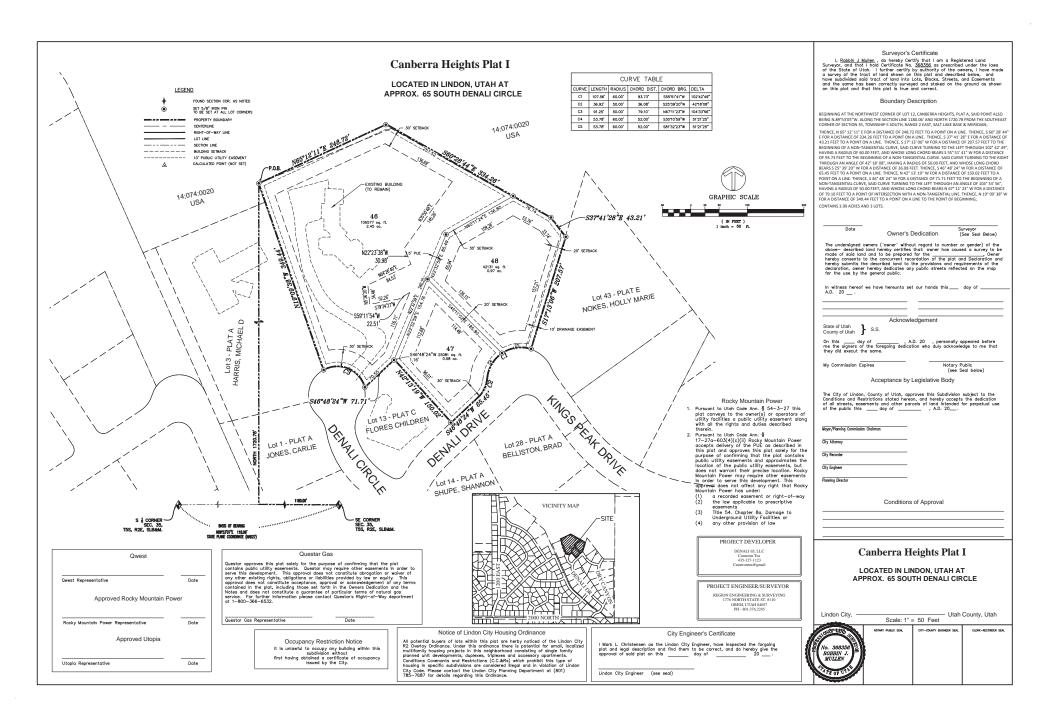

(10 minutes)

7. Minor Subdivision — Canberra Heights Plat I, 65 South Denali Circle

Cameron Tea of Denali 65 LLC requests approval of a three lot subdivision on the four acre lot currently identified as Parcel ID #36:941:0042 in the R1-12 zone.