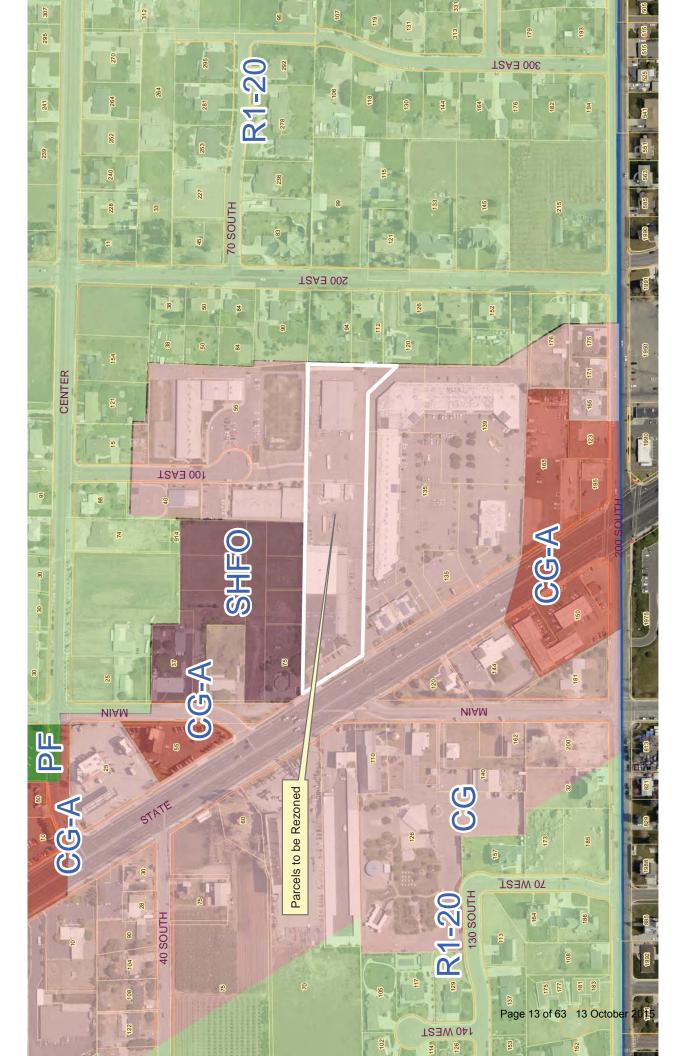

#### **OVERVIEW**

This item was considered by the Planning Commission on August 25, 2015 at which time the Commission voted to continue the item until a time could be arranged to tour the properties in question. That tour will be conducted during a work session prior the regularly scheduled meeting on October 13,2015. Also, a comparison of uses between the MC and CG zones was requested by the Commission. That comparison is in Attachment 3.

The applicant has owned the existing structures on the subject parcels for many years. County records indicate that the structures were constructed in 1988. The buildings have typically housed light manufacturing, and other industrial related, uses. Similar uses have continued to operate from the structures over the years.

Presently, the buildings are in the General Commercial zone, which is now a zone that is predominantly oriented toward office and retail uses only. Consequently, as prospective industrial tenants have attempted to obtain business licenses from the City to operate out of the structures, staff has had to conduct research to determine whether the buildings have nonconforming rights to the specific uses proposed since the current zoning does not allow for manufacturing and light industrial uses.

The applicant requests that the general plan designation, and, in the next item, the zoning classification, be changed from Commercial to Mixed Commercial to allow, more broadly, other light industrial, manufacturing, and office/warehousing uses in the buildings.