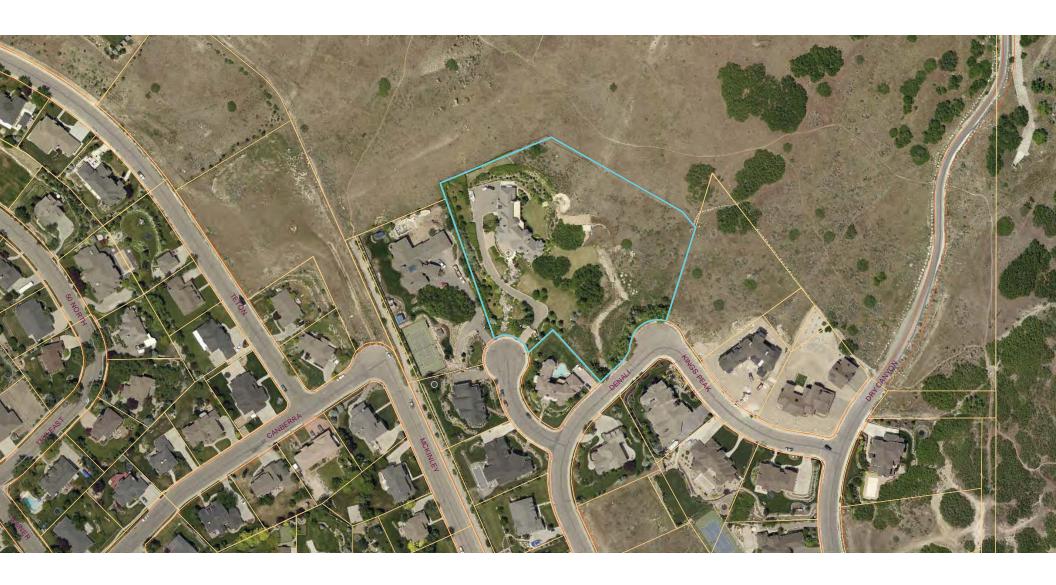

(10 minutes)

7. Minor Subdivision — Canberra Heights Plat I, 65 South Denali Circle

Cameron Tea of Denali 65 LLC requests approval of a three lot subdivision on the four acre lot currently identified as Parcel ID #36:941:0042 in the R1-12 zone.