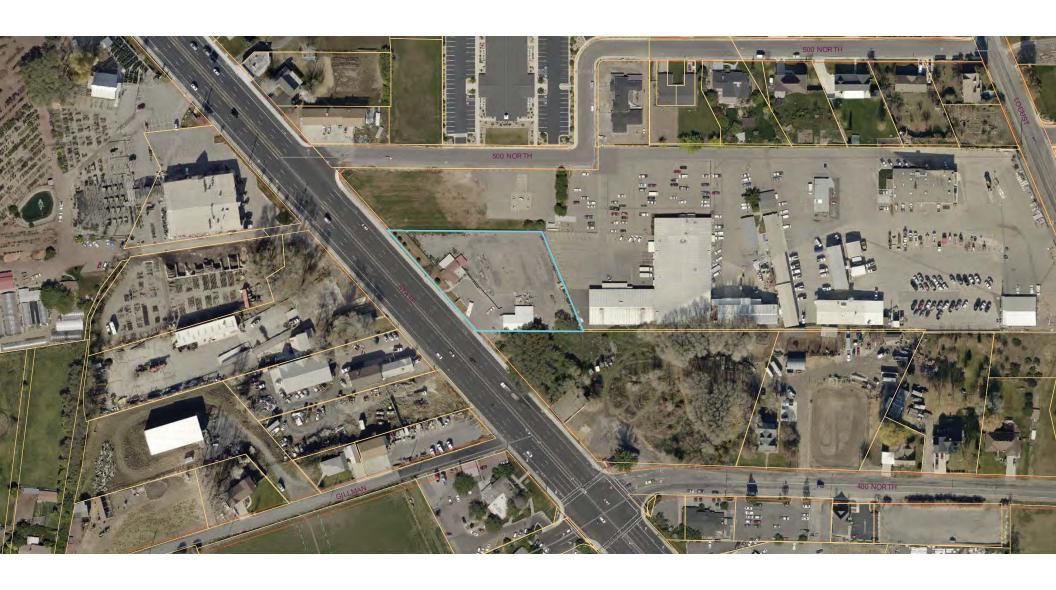

## Item 4: Public Hearing — General Plan Map Amendment, approx. I 15/117/119 South State Street

Leonard Lee of L.A. Lee Enterprises requests approval of a General Plan map amendment to change the General Plan designation of property located at 115/117/119 South State Street (Utah County Tax IDs 14:070:0204 & 14:070:0306) from Commercial to Mixed Commercial. The Commission will consider the request and make a recommendation to the City Council.

#### **OVERVIEW**

This item was considered by the Planning Commission on August 25, 2015 at which time the Commission voted to continue the item until a time could be arranged to tour the properties in question. That tour will be conducted during a work session prior the regularly scheduled meeting on October 13,2015. Also, a comparison of uses between the MC and CG zones was requested by the Commission. That comparison is in Attachment 3.

The applicant has owned the existing structures on the subject parcels for many years. County records indicate that the structures were constructed in 1988. The buildings have typically housed light manufacturing, and other industrial related, uses. Similar uses have continued to operate from the structures over the years.

Presently, the buildings are in the General Commercial zone, which is now a zone that is predominantly oriented toward office and retail uses only. Consequently, as prospective industrial tenants have attempted to obtain business licenses from the City to operate out of the structures, staff has had to conduct research to determine whether the buildings have nonconforming rights to the specific uses proposed since the current zoning does not allow for manufacturing and light industrial uses.

The applicant requests that the general plan designation, and, in the next item, the zoning classification, be changed from Commercial to Mixed Commercial to allow, more broadly, other light industrial, manufacturing, and office/warehousing uses in the buildings.