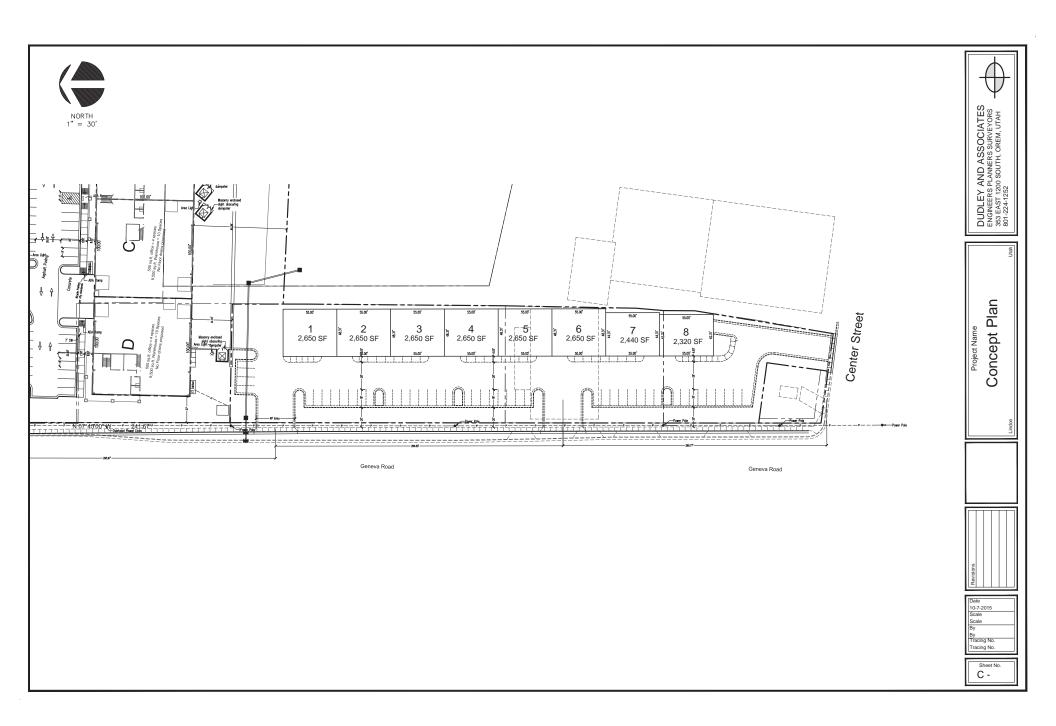

(10 minutes)

**9.** Concept Review — 40 Geneva LLC; 10 foot landscape strip, 40 North Geneva Road Doug Lewis requests a concept review for a 10' landscape strip rather than a 20' strip along public frontage on the 1.5 acre lot located at 40 North Geneva Road, due to lot size, lot shape and associated visibility requirements. No action will be taken.