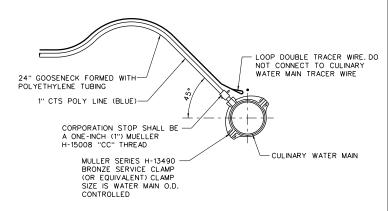

| LINDON CITY CORPORATION WATER SERVICE INFORMATION |                   |                                |             |                    |        |  |
|---------------------------------------------------|-------------------|--------------------------------|-------------|--------------------|--------|--|
| SERVICE<br>SIZE                                   | METER<br>BOX SIZE | TYPE OF MATERIAL FOR METER BOX | WATER METER | CONNECTION<br>TYPE | BYPASS |  |
| 1"                                                | 21" DIA.          | CORRUGATED                     | BY CITY     | COMPRESSION        | NO     |  |

## TYPICAL CULINARY WATER CONNECTION

| STANDARD<br>DRAWING<br>NUMBER: | 16       |
|--------------------------------|----------|
| CAD DWG:LC_Sto                 | Dwgs.dgn |
| PLOT SCALE:                    | 1.000    |
| DRAWN BY:                      | BKW      |
| DESIGN BY:                     | DCT      |
| CHECKED BY:                    | MIJ      |
| ADOPTED DATE:                  |          |
| 7                              | JUL 15   |