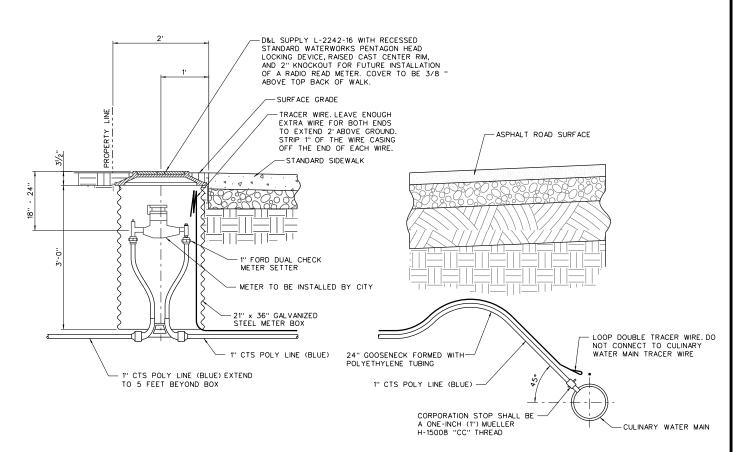

| LINDON CITY CORPORATION WATER SERVICE INFORMATION |                   |                                |             |                    |        |  |
|---------------------------------------------------|-------------------|--------------------------------|-------------|--------------------|--------|--|
| SERVICE<br>SIZE                                   | METER<br>BOX SIZE | TYPE OF MATERIAL FOR METER BOX | WATER METER | CONNECTION<br>TYPE | BYPASS |  |
| 1"                                                | 21" DIA.          | CORRUGATED                     | BY CITY     | COMPRESSION        | NO     |  |

## TYPICAL CULINARY WATER CONNECTION

| STANDARD<br>DRAWING<br>NUMBER: | 16       |
|--------------------------------|----------|
| CAD DWG:LC_Sto                 | Dwgs.dgn |
| PLOT SCALE:                    | 1.000    |
| DRAWN BY:                      | BKW      |
| DESIGN BY:                     | DCT      |
| CHECKED BY:                    | MIJ      |
| ADOPTED DATE:                  |          |
| 7                              | JUL 15   |