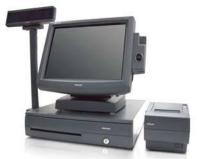

## All Blue Ridge terminal models can bundle with

- SD200 series 2-in-1 attachment MSR and/or U.are.U finger print sensor
- CR4000 series Cash Drawer
- PP7000 series Aura Thermal Receipt Printer
- PD2000 series Pole Display or PD302 customer display
- KB6000 series Programmable keyboard