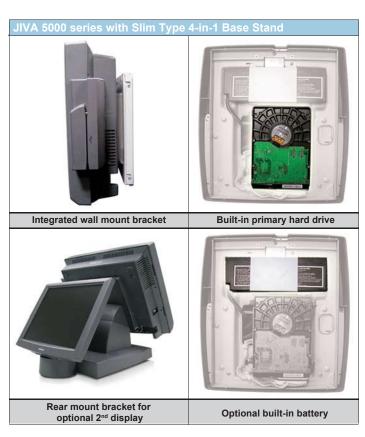

## **5000** Series

The JIVA 5000 touch terminal series by POSIFLEX offers features such as a software controlled on/off switch to prevent accidental shutdown, optional internal UPS (uninterruptible power supply), and an integrated finger print/MSR (magnetic stripe reader) attachment. With a unique space saving stand design, all JIVA 5000 include a wall mount bracket, rear mount bracket for optional 2<sup>nd</sup> display, primary hard drive, and optional built-in battery. The base design is intended to provide POSIFLEX business partners added flexibility when installing the JIVA terminal. The JIVA 5000 series services hospitality, retail, gaming, kiosk, healthcare, c-store, petroleum, grocery and a variety of vertical markets.

All Blue Ridge terminal models come standard with integrated wall-mount bracket, rear mount bracket for optional 2<sup>nd</sup> display, primary hard drive and optional built-in battery.

View your business from a higher perspective