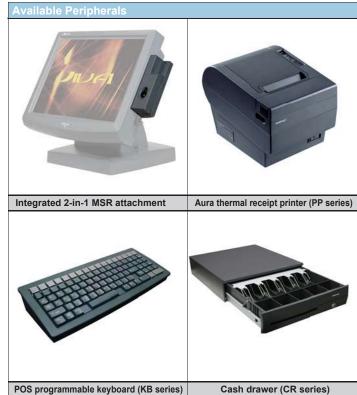

## All Blue Ridge terminal models can bundle with

- SD200 series 2-in-1 attachment MSR and/or U.are.U finger print sensor
- CR4000 series Cash Drawer
- PP7000 series Aura Thermal Receipt Printer
- PD2000 series Pole Display or PD302 customer display
- KB6000 series Programmable keyboard